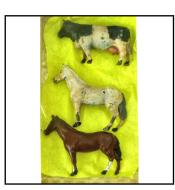

| Price (£): | 7.50 |
|------------|------|
|------------|------|

Price (£):

65.00

| Ref No:      | 4S.01                                                                                                                                                                                                                 |
|--------------|-----------------------------------------------------------------------------------------------------------------------------------------------------------------------------------------------------------------------|
| Category:    | Diecasts                                                                                                                                                                                                              |
| Description: | Dinky Toys: Part of Set 002 Farmyard Animals (1950s). Comprising 2a Horse, head slightly turned. Qty. 2 (one chestnut, one grey); 2b Holstein Cow (white with black patches). Excellent condition. Price for lot of 3 |