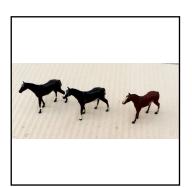

| Price | (£): | • |
|-------|------|---|
|       |      |   |

6.50

| Ref No:      | 4LS.19                                                                                                                                                                                            |
|--------------|---------------------------------------------------------------------------------------------------------------------------------------------------------------------------------------------------|
| Category:    | 'Lead' - Britain's                                                                                                                                                                                |
| Description: | 506 Shire Horse, 'more 'solid' type with 'plodding step'; Qty. 2: (a) black with white nose & hooves, (b) cremello (cream) with light brown hooves. Both have basic harness in orange. Price each |