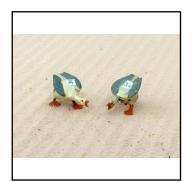

**Price (£):** 5.00

| Ref No:      | 4LS.28                                                       |
|--------------|--------------------------------------------------------------|
| Category:    | 'Lead' - Britain's                                           |
| Description: | 519 Angry Gander, cackling, cream/orange. Qty. 2. Price each |