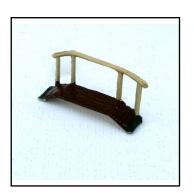

| Ref No:      | 1S.16                                                                                                                                                                                                                            |
|--------------|----------------------------------------------------------------------------------------------------------------------------------------------------------------------------------------------------------------------------------|
| Category:    | English Hornby 0-gauge accessories                                                                                                                                                                                               |
| Description: | 1950s Island Platform, cream surfaces with white lining along edges, brick effect<br>on rail-facing edges, green-roofed canopy, swinging name-board 'Wembley'.<br>With two matching end-ramps. Excellent condition. without box. |