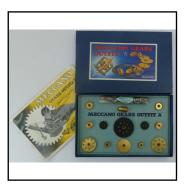

ssue in attractive blue, gold and red finish, re-<br>strung to original specification in original box. All complete, checked against<br>parts list. Slight play-wear on some parts, but overall in good condition. No man-<br>ual, but a colour photo-copy can be provided. |

**Price (£):** 55.00

Newly-acquired stock



| Ref No:      | 5S.12B                                                                                          |
|--------------|-------------------------------------------------------------------------------------------------|
| Category:    | Meccano system                                                                                  |
| Description: | 1950s/1960s. Gears Outfit A. Contents threaded onto yellow stringing card. With manual. Red box |

**Price (£):** 35.00



| Ref No:      | 5S.13B                                                                                   |
|--------------|------------------------------------------------------------------------------------------|
| Category:    | Meccano system                                                                           |
| Description: | 1950s. Gears Outfit A. Contents threaded onto blue stringing card. With manual. Blue box |

|  | Price | (£): | 30.00 |
|--|-------|------|-------|
|--|-------|------|-------|

| Jan Barris | MECCANO BUARS |
|------------|---------------|
|            |               |
|            |               |

| Ref No:      | 5S.14B                                                                                      |
|--------------|----------------------------