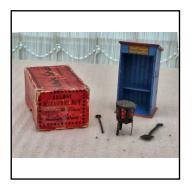

| Ref No:      | 18.21                                                                                                                                                                           |
|--------------|---------------------------------------------------------------------------------------------------------------------------------------------------------------------------------|
| Category:    | English Hornby 0-gauge accessories                                                                                                                                              |
| Description: | 1 item from 1930s Railway Accessories Set No. 1: Porter's Barrow ('Sack Truck'). Overall green with cast grey wheels. The 'set' can be assembled using items listed separately. |

| Ref No:      | 18.22                                                                                                                                    |
|--------------|------------------------------------------------------------------------------------------------------------------------------------------|
| Category:    | English Hornby 0-gauge accessories                                                                                                       |
| Description: | 1930s Railway Accessories Set No. 2: 2-axle Trolley with 6 Milk Cans. Blue truck, cans have lost their lustre. Otherwise good condition. |