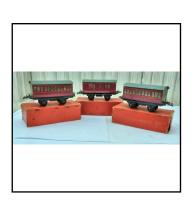

| Ref No:      | 1S.06B                                                                                                                                                                                                                                                                                                       |
|--------------|--------------------------------------------------------------------------------------------------------------------------------------------------------------------------------------------------------------------------------------------------------------------------------------------------------------|
| Category:    | Hornby 0-gauge Coach Pack (all boxed)                                                                                                                                                                                                                                                                        |
| Description: | Rake of 3 x 1950s. 2-axle Type 41 Coaches, in B.R. lined-maroon, comprising<br>two x 1st/2nd Composites and one Passenger Brake Van. All in excellent condi-<br>tion and in original boxes. Window glazing sightly dulled on one side of Brake<br>Van, otherwise all windows very bright. Price for lot of 3 |