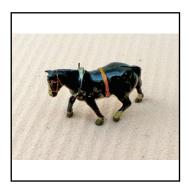

| Price | (£): | • |
|-------|------|---|
|       |      |   |

6.50

| Ref No:      | 4LS.19                                                                                                                                                                                            |
|--------------|---------------------------------------------------------------------------------------------------------------------------------------------------------------------------------------------------|
| Category:    | 'Lead' - Britain's                                                                                                                                                                                |
| Description: | 506 Shire Horse, 'more 'solid' type with 'plodding step'; Qty. 2: (a) black with white nose & hooves, (b) cremello (cream) with light brown hooves. Both have basic harness in orange. Price each |