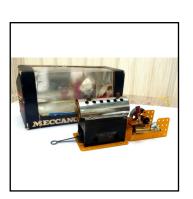

### Newly-acquired stock

| Ref No:      | 1S.01                                                                                                                                                                             |
|--------------|-----------------------------------------------------------------------------------------------------------------------------------------------------------------------------------|
| Category:    | Hornby 0-gauge Locomotives                                                                                                                                                        |
| Description: | 1930s Type EM3 2-v 3-rail electric 0-4-0 Tank Locomotive, tinprinted in L.M.S. maroon, with 'straw' lining. Later version, fitted with cylinders and motion rods. Nice condition. |