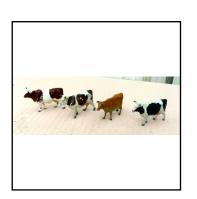

**Price (£):** 6.00

| Ref No:      | 4LS.21                                                                                                                           |
|--------------|----------------------------------------------------------------------------------------------------------------------------------|
| Category:    | 'Lead' - Britain's                                                                                                               |
| Description: | 508 Cow, standing. Fresian (white with black patches) Qty. 2, and another, white with brown patches. Qty. 1. Total 3. Price each |