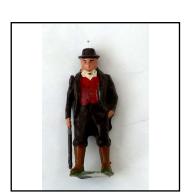

| Ref No:      | 4LS.17                                                                        |
|--------------|-------------------------------------------------------------------------------|
| Category:    | 'Lead' - Britain's                                                            |
| Description: | 501 Stout Farmer, in bowler hat, red waistcoat. Moving right arm, with stick. |