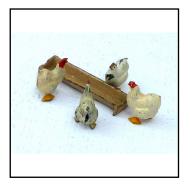

Newly-acquired stock

| Ref No:      | 4LS.30                                                                             |
|--------------|------------------------------------------------------------------------------------|
| Category:    | 'Lead' - Britain's                                                                 |
| Description: | 529 Feeding Trough, small (no legs), buff, with Qty. 4 x 517-8 Hens. Price for lot |

**Price (£):** 9.50

| Ref No:      | 4LS.31                                                     |
|--------------|------------------------------------------------------------|
| Category:    | 'Lead' - Britain's                                         |
| Description: | 529 Feeding Trough, small, (2 supports), grey, no poultry. |
|              |                                                            |
|              |                                                            |
|              |                                                            |