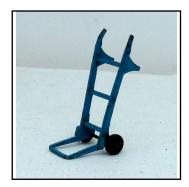

| Ref No:      | 18.21                                                                                                                                                                           |
|--------------|---------------------------------------------------------------------------------------------------------------------------------------------------------------------------------|
| Category:    | English Hornby 0-gauge accessories                                                                                                                                              |
| Description: | 1 item from 1930s Railway Accessories Set No. 1: Porter's Barrow ('Sack Truck'). Overall green with cast grey wheels. The 'set' can be assembled using items listed separately. |