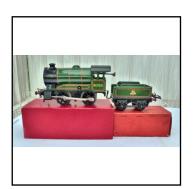

**Price (£):** 69.00

Price (£):

| Ref No:      | 1S.03                                                                                                                                                                                                                                    |
|--------------|------------------------------------------------------------------------------------------------------------------------------------------------------------------------------------------------------------------------------------------|
| Category:    | Hornby 0-gauge Locomotives                                                                                                                                                                                                               |
| Description: | 1950s. No. 51 clockwork-driven 0-4-0 Tender-type Locomotive, in B.R. gloss-<br>finish lined-out green livery, No. 50153. Outstanding condition with no ob-<br>served defects Loco. supplied in a protective box. Tender in original box. |
| Price (£):   | 74.99                                                                                                                                                                                                                                    |