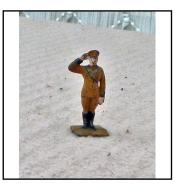

**Price (£):** 22.00

| Ref No:      | 4S.08                                                            |
|--------------|------------------------------------------------------------------|
| Category:    | Diecasts                                                         |
| Description: | Dinky Toys 44c A.A. Patrol Man, standing at attention, saluting. |
|              |                                                                  |
|              |                                                                  |