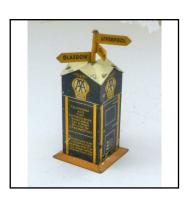

| Ref No:      | 1S.16                                                                                                                                                                                                                            |
|--------------|----------------------------------------------------------------------------------------------------------------------------------------------------------------------------------------------------------------------------------|
| Category:    | English Hornby 0-gauge accessories                                                                                                                                                                                               |
| Description: | 1950s Island Platform, cream surfaces with white lining along edges, brick effect<br>on rail-facing edges, green-roofed canopy, swinging name-board 'Wembley'.<br>With two matching end-ramps. Excellent condition. without box. |