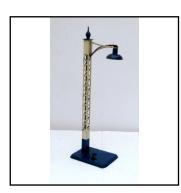

**Price (£):** 75.00

Price (£):

65.00

Price (£):

| Ref No:      | 1S.17                                                                                                                                                                      |
|--------------|----------------------------------------------------------------------------------------------------------------------------------------------------------------------------|
| Category:    | English Hornby 0-gauge accessories                                                                                                                                         |
| Description: | 1930s. No. 2E Electric Lamp Standard, wired for illumination. Blue base, finial and shade, base fitted with later-type 'plug' terminals. Excellent condition, without box. |