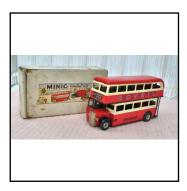

nstruction Filling & Service Station. Green base and roof, yellow building. Hole drilled in base. Otherwise superb condition. Rarely available. |



| Ref No:      | 58.20                                                                                                                            |
|--------------|----------------------------------------------------------------------------------------------------------------------------------|
| Category:    | Tinplate Novelties                                                                                                               |
| Description: | Dinky Toys 44a tinplate A.A. Members' Telephone Box, black with yellow pan-<br>elling, 3 destination pointers. Rarely available. |

#### **Price (£):** 50.00

Price (£):

Price (£):

30.00



| Ref No:      | 5S.26B                                                                                                                                                                                                                                                                                                                 |
|--------------|------------------------------------------------------------------------------------------------------------------------------------------------------------------------------------------------------------------------------------------------------------------------------------------------------------------------|
| Category:    | Tinplate Novelties - Tri-ang 'Minic'