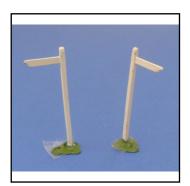

| Ref No:      | 1S.16                                                                                                                                                                                                                            |
|--------------|----------------------------------------------------------------------------------------------------------------------------------------------------------------------------------------------------------------------------------|
| Category:    | English Hornby 0-gauge accessories                                                                                                                                                                                               |
| Description: | 1950s Island Platform, cream surfaces with white lining along edges, brick effect<br>on rail-facing edges, green-roofed canopy, swinging name-board 'Wembley'.<br>With two matching end-ramps. Excellent condition. without box. |

**Price (£):** 75.00

Price (£):

65.00

Price (£):

| Ref No:      | 1S.17                                                                                                                                                                      |
|--------------|----------------------------------------------------------------------------------------------------------------------------------------------------------------------------|
| Category:    | English Hornby 0-gauge accessories                                                                                                                                         |
| Description: | 1930s. No. 2E Electric Lamp Standard, wired for illumination. Blue base, finial and shade, base fitted with later-type 'plug' terminals. Excellent condition, without box. |