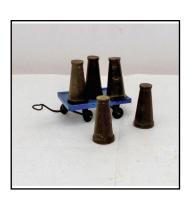

| Ref No:      | 1S.18B                                                                                                                   |
|--------------|--------------------------------------------------------------------------------------------------------------------------|
| Category:    | English Hornby 0-gauge accessories                                                                                       |
| Description: | 1950s. Platform Crane, cream plinth with white edges, red super-structure and grey jib. Mint condition. In original box. |