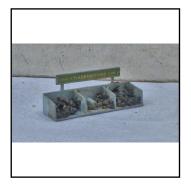

**Price (£):** 7.50

| Ref No:      | 3S.01                                                                                                                            |
|--------------|----------------------------------------------------------------------------------------------------------------------------------|
| Category:    | 00-railway items                                                                                                                 |
| Description: | Mastermodels No. 65: Coal Bunker 'Charrington's'. Grey with green signboard. Nice condition. Without coalman or weighing scales. |

| Price (£): | 7.50 |
|------------|------|
|------------|------|

Price (£):

65.00

| Ref No:      | 4S.01                                                                                                                                                                                                                 |
|--------------|-----------------------------------------------------------------------------------------------------------------------------------------------------------------------------------------------------------------------|
| Category:    | Diecasts                                                                                                                                                                                                              |
| Description: | Dinky Toys: Part of Set 002 Farmyard Animals (1950s). Comprising 2a Horse, head slightly turned. Qty. 2 (one chestnut, one grey); 2b Holstein Cow (white with black patches). Excellent condition. Price for lot of 3 |