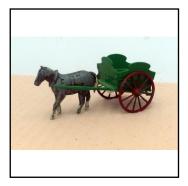

|--|

| Ref No:      | 4LS.07                                                                                                                                                                                                              |
|--------------|---------------------------------------------------------------------------------------------------------------------------------------------------------------------------------------------------------------------|
| Category:    | 'Lead' - Britain's                                                                                                                                                                                                  |
| Description: | 5F Farm Waggon, double-horse-drawn, 2-axle Waggon, having dark green body<br>and shafts, red spoked wheels. One grey horse, one black horse (both with sad-<br>dle). With Carter holding whip. Excellent condition. |

| 8 |  |
|---|--|
|   |  |

| Ref No:      | 4LS.08                                                                                                                                                                                                |
|--------------|-------------------------------------------------------------------------------------------------------------------------------------------------------------------------------------------------------|
| Category:    | 'Lead' - Britain's                                                                                                                                                                                    |
| Description: | 5F Farm Waggon, double-horse-drawn, 2 axle Waggon. 2 Chestnut horses (both with saddle), waggon having grass-green body and shafts, with red detail, red spoked wheels. With 505 Carter holding whip. |