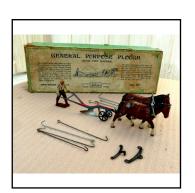

| Ref No:      | 4LS.09B                                                                                                                                                                  |
|--------------|--------------------------------------------------------------------------------------------------------------------------------------------------------------------------|
| Category:    | 'Lead' - Britain's                                                                                                                                                       |
| Description: | 6F General Purpose Plough, with 2 Chestnut Field Horses, traces, whippletrees<br>and Ploughman. Horses can be aligned in-line or abreast. Excellent condition.<br>Boxed. |