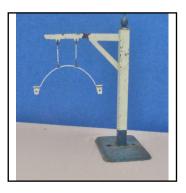

### **Price (£):** 27.50

| Ref No:      | 1S.20                                                                                                                                        |
|--------------|----------------------------------------------------------------------------------------------------------------------------------------------|
| Category:    | English Hornby 0-gauge accessories                                                                                                           |
| Description: | 1930s. Loading Gauge. White pillar and radius arm, blue base and finial. Gauge arm is complete with hinged end-flaps. Base surface restored. |