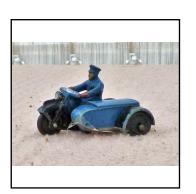

| Ref No:      | 48.06                                                                                             |
|--------------|---------------------------------------------------------------------------------------------------|
| Category:    | Diecasts                                                                                          |
| Description: | Dinky Toys 43b Motor-cycle & Sidecar Combination, blue with black mud-<br>guards 'R.A.C. Patrol'. |