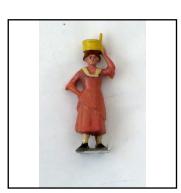

| Ref No:      | 4LS.32                                                                                                              |
|--------------|---------------------------------------------------------------------------------------------------------------------|
| Category:    | 'Lead' - Britain's                                                                                                  |
| Description: | 531 Milk-Maid, pink dress, white collar, milk pail with handle on head, steadied by left hand, right hand at waist. |

| Price (£): | 8.00 |
|------------|------|
|------------|------|

| Ref No:      | 4LS.33                                                                                                       |
|--------------|--------------------------------------------------------------------------------------------------------------|
| Category:    | 'Lead' - Britain's                                                                                           |
| Description: | 532 Milk-Maid, yellow dress with black collar, left hand on waist, right arm hanging at side holding bucket. |