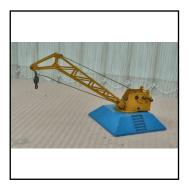

### Newly-acquired stock

| Ref No:      | 4S.14                                                                                                                              |
|--------------|------------------------------------------------------------------------------------------------------------------------------------|
| Category:    | Diecasts                                                                                                                           |
| Description: | Dinky Toys 752 Goods Yard Crane, light blue base, with steps, yellow jib. Minor chips on sharp edges, otherwise excellent. No box. |

### **Price (£):** 12.50

| Ref No:      | 4S.15B                                                                                                                  |
|--------------|-------------------------------------------------------------------------------------------------------------------------|
| Category:    | Diecasts                                                                                                                |
| Description: | Dinky Toys 973 (formerly 752) Goods Yard Crane, light blue base, with steps, yellow jib. Mint, boxed, with inner keeper |