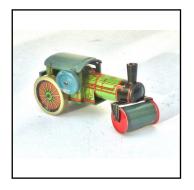

### Newly-acquired stock

| Ref No:      | 1S.01                                                                                                                                                                             |
|--------------|-----------------------------------------------------------------------------------------------------------------------------------------------------------------------------------|
| Category:    | Hornby 0-gauge Locomotives                                                                                                                                                        |
| Description: | 1930s Type EM3 2-v 3-rail electric 0-4-0 Tank Locomotive, tinprinted in L.M.S. maroon, with 'straw' lining. Later version, fitted with cylinders and motion rods. Nice condition. |