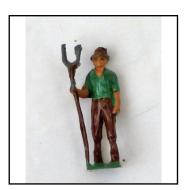

| Ref No:      | 4LS.09B                                                                                                                                                                  |
|--------------|--------------------------------------------------------------------------------------------------------------------------------------------------------------------------|
| Category:    | 'Lead' - Britain's                                                                                                                                                       |
| Description: | 6F General Purpose Plough, with 2 Chestnut Field Horses, traces, whippletrees<br>and Ploughman. Horses can be aligned in-line or abreast. Excellent condition.<br>Boxed. |