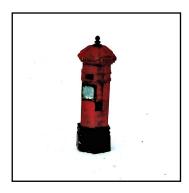

| and the second | R |
|----------------|---|

| Ref No:      | 1S.24                                                                                                                                                                                                                             |
|--------------|-----------------------------------------------------------------------------------------------------------------------------------------------------------------------------------------------------------------------------------|
| Category:    | English Hornby 0-gauge accessories                                                                                                                                                                                                |
| Description: | 2 items from 1924-1935 Railway Accessories Set No. 3: (a) Uncommon tinprint-<br>ed Letter Box, 'G.R.'. without 'Hornby Series' trade-mark. (b) Platform Ticket-<br>issuing Machine, red with gold detail. Both in good condition. |