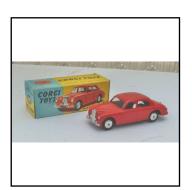

#### **Price (£):** 14.00

| Ref No:      | 4S.16B                                                                                      |
|--------------|---------------------------------------------------------------------------------------------|
| Category:    | Diecasts                                                                                    |
| Description: | Corgi 205 Riley 'Pathfinder' 4-door Saloon, red, with aluminium wheel hubs.<br>Mint. Boxed. |