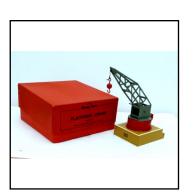

| Ref No:      | 1S.18B                                                                                                                   |
|--------------|--------------------------------------------------------------------------------------------------------------------------|
| Category:    | English Hornby 0-gauge accessories                                                                                       |
| Description: | 1950s. Platform Crane, cream plinth with white edges, red super-structure and grey jib. Mint condition. In original box. |