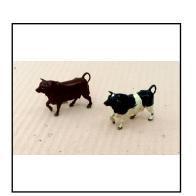

**Price (£):** 6.00

| Ref No:      | 4LS.21                                                                                                                           |
|--------------|----------------------------------------------------------------------------------------------------------------------------------|
| Category:    | 'Lead' - Britain's                                                                                                               |
| Description: | 508 Cow, standing. Fresian (white with black patches) Qty. 2, and another, white with brown patches. Qty. 1. Total 3. Price each |