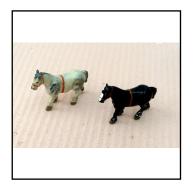

| Price | (£): | • |
|-------|------|---|
|       |      |   |

6.50

| Ref No:      | 4LS.19                                                                                                                                                                                            |
|--------------|---------------------------------------------------------------------------------------------------------------------------------------------------------------------------------------------------|
| Category:    | 'Lead' - Britain's                                                                                                                                                                                |
| Description: | 506 Shire Horse, 'more 'solid' type with 'plodding step'; Qty. 2: (a) black with white nose & hooves, (b) cremello (cream) with light brown hooves. Both have basic harness in orange. Price each |