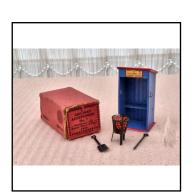

| Ref No:      | 18.21                                                                                                                                                                           |
|--------------|---------------------------------------------------------------------------------------------------------------------------------------------------------------------------------|
| Category:    | English Hornby 0-gauge accessories                                                                                                                                              |
| Description: | 1 item from 1930s Railway Accessories Set No. 1: Porter's Barrow ('Sack Truck'). Overall green with cast grey wheels. The 'set' can be assembled using items listed separately. |

| Ref No:      | 18.22                                                                                                                                    |
|--------------|------------------------------------------------------------------------------------------------------------------------------------------|
| Category:    | English Hornby 0-gauge accessories                                                                                                       |
| Description: | 1930s Railway Accessories Set No. 2: 2-axle Trolley with 6 Milk Cans. Blue truck, cans have lost their lustre. Otherwise good condition. |