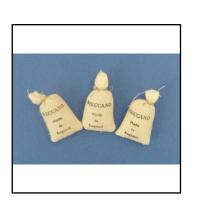

| Ref No:      | 18.22                                                                                                                                    |
|--------------|------------------------------------------------------------------------------------------------------------------------------------------|
| Category:    | English Hornby 0-gauge accessories                                                                                                       |
| Description: | 1930s Railway Accessories Set No. 2: 2-axle Trolley with 6 Milk Cans. Blue truck, cans have lost their lustre. Otherwise good condition. |

Price (£):

September 2023

Newly-acquired stock

| Ref No:      | 18.23                                                                                                                        |
|--------------|------------------------------------------------------------------------------------------------------------------------------|
| Category:    | English Hornby 0-gauge accessories                                                                                           |
| Description: | Railway Accessories No. 2: Milk Cans and 2-axle Trolley. Buff Trolley. 5<br>Churns which have lost their lustre. Without box |