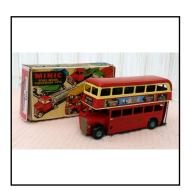

|
|--------------|---------------------------------------------------------------------------------------------------------------------------------------------------------------------------------------------------------------------------------|
| Category:    | Tinplate Novelties - Tri-ang 'Minic'                                                                                                                                                                                            |
| Description: | Clockwork (wind-up) Double-deck Bus. Version 60M-1. Red, with cream win-<br>dow-level bands on both lower and upper deck. No destination blinds affixed.<br>'Penguin-Minic Cars' advertisements. Believed excellent restoration |

Price (£):

100.00

Price (£):

100.00



| Ref No:      | 55.28                                                                                                                                                                                                                                                                                       |
|--------------|---------------------------------------------------------------------------------------------------------------------------------------------------------------------------------------------------------------------------------------------------------------------------------------------|
| Category:    | Tinplate Novelties - Tri-ang 'Minic'