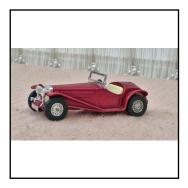

#### **Price (£):** 5.00

Price (£):

Newly-acquired stock

| Ref No:      | 4S.18                                                                                                     |
|--------------|-----------------------------------------------------------------------------------------------------------|
| Category:    | Diecasts                                                                                                  |
| Description: | Matchbox 'Models of Yesteryear' Y-3 1934 Riley 'MPH', metallic red, cream interior. As mint. Without box. |