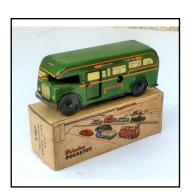

ng card. With manual. Blue box |

|  | Price | (£): | 30.00 |
|--|-------|------|-------|
|--|-------|------|-------|

| Jan Barris | MECCANO BUARS |
|------------|---------------|
|            |               |
|            |               |

| Ref No:      | 5S.14B                                                                                      |
|--------------|---------------------------------------------------------------------------------------------|
| Category:    | Meccano system                                                                              |
| Description: | 1960s. Gears Outfit B. Contents in polypropylene partitioned tray. With manual.<br>Blue box |
|              |                                                                                             |



| Ref No:      | 5S.16B                                                                                                                                                                     |
|--------------|----------------------------------------------------------------------------------------------------------------------------------------------------------------------------|
| Category:    | Tinplate Novelties                                                                                                                                                         |
| Description: | Brimtoy 'Pocketoy' 9/507 tinplate-construction miniature clockwork ('wind-up')<br>Single-deck Bus 'Greenline'. Destination 'London', With key. Boxed. Mint condi-<br>tion. |

Price (£):

3000

September 2023

###