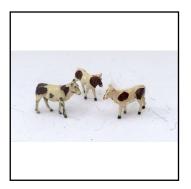

**Price (£):** 6.00

| Ref No:      | 4LS.21                                                                                                                           |
|--------------|----------------------------------------------------------------------------------------------------------------------------------|
| Category:    | 'Lead' - Britain's                                                                                                               |
| Description: | 508 Cow, standing. Fresian (white with black patches) Qty. 2, and another, white with brown patches. Qty. 1. Total 3. Price each |

### Newly-acquired stock

| Ref No:      | 4LS.22                                                                        |
|--------------|-------------------------------------------------------------------------------|
| Category:    | 'Lead' - Britain's                                                            |
| Description: | 509 Calf (Heifer), white with brown patches, standing. Qty. 2. Price for pair |