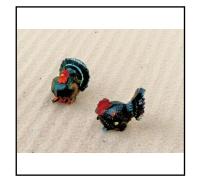

**Price (£):** 15.00

| Ref No:      | 4LS.27                             |
|--------------|------------------------------------|
| Category:    | 'Lead' - Britain's                 |
| Description: | 515 Turkey, Qty. 2. Price for pair |
|              |                                    |