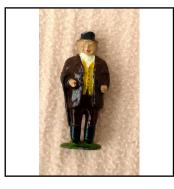

| Ref No:      | 4LS.17                                                                        |
|--------------|-------------------------------------------------------------------------------|
| Category:    | 'Lead' - Britain's                                                            |
| Description: | 501 Stout Farmer, in bowler hat, red waistcoat. Moving right arm, with stick. |