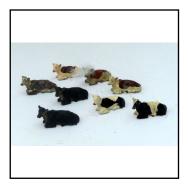

**Price (£):** 6.00

| Ref No:      | 4LS.21                                                                                                                           |
|--------------|----------------------------------------------------------------------------------------------------------------------------------|
| Category:    | 'Lead' - Britain's                                                                                                               |
| Description: | 508 Cow, standing. Fresian (white with black patches) Qty. 2, and another, white with brown patches. Qty. 1. Total 3. Price each |

### Newly-acquired stock

| Ref No:      | 4LS.22                                                                        |
|--------------|-------------------------------------------------------------------------------|
| Category:    | 'Lead' - Britain's                                                            |
| Description: | 509 Calf (Heifer), white with brown patches, standing. Qty. 2. Price for pair |

**Price (£):** 7.00

| Ref No:      | 4LS.23                                                                                                                                  |
|--------------|-----------------------------------------------------------------------------------------------------------------------------------------|
| Category:    | 'Lead' - Britain's                                                                                                                      |
| Description: | 510 Sheep, white with black areas, standing. Qty. 4, two having longer legs than the other two. Price for 4, or can be sold separately. |

| - |  |
|---|--|
|   |  |
|   |  |

| Ref No:      | 4LS.24                                                                                                   |
|--------------|----------------------------------------------------------------------------------------------------------|
| Category:    | 'Lead' - Britain's                                                                                       |
| Description: | 511 Sheep, grey, black snout and hooves, grazing. Qty. 2 light grey + qty. 1 medium grey. Price for 3 $$ |