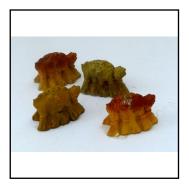

**Price (£):** 7.00

| Ref No:      | 4LS.23                                                                                                                                  |
|--------------|-----------------------------------------------------------------------------------------------------------------------------------------|
| Category:    | 'Lead' - Britain's                                                                                                                      |
| Description: | 510 Sheep, white with black areas, standing. Qty. 4, two having longer legs than the other two. Price for 4, or can be sold separately. |

| - |  |
|---|--|
|   |  |
|   |  |

| Ref No:      | 4LS.24                                                                                                   |
|--------------|----------------------------------------------------------------------------------------------------------|
| Category:    | 'Lead' - Britain's                                                                                       |
| Description: | 511 Sheep, grey, black snout and hooves, grazing. Qty. 2 light grey + qty. 1 medium grey. Price for 3 $$ |

**Price (£):** 7.50

Price (£):

| Ref No:      | 4LS.25                                         |
|--------------|------------------------------------------------|
| Category:    | 'Lead' - Britain's                             |
| Description: | 513 Dog, collie, medium, white-brown, standing |