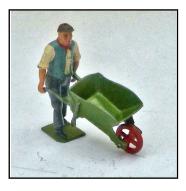

#### Price (£):

| Ref No:      | 4S.09                                                                                                 |
|--------------|-------------------------------------------------------------------------------------------------------|
| Category:    | Diecasts                                                                                              |
| Description: | Dinky Toys 105g (382) Wheel-barrow. Sand exterior, red interior. Good condi-<br>tion. Handles intact. |

**Price (£):** 7.50

Newly-acquired stock

| Ref No:      | 4S.10                                                                                     |
|--------------|-------------------------------------------------------------------------------------------|
| Category:    | Diecasts                                                                                  |
| Description: | Dinky Toys 107a (385) Porter's Barrow or Sack Truck.(Ramsay classifies as 'Farm &Garden). |