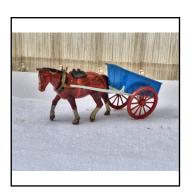

### Newly-acquired stock

| Ref No:      | 4LS.06B                                                                                                                                                                                                                       |
|--------------|-------------------------------------------------------------------------------------------------------------------------------------------------------------------------------------------------------------------------------|
| Category:    | 'Lead' - Britain's                                                                                                                                                                                                            |
| Description: | 4F Home Farm Series: Horse-drawn single-axle Tumbrel Cart, blue body and shafts, red wheels, grey horse, brown extension ladders. With Carter. Also with printed card advising care when handling. Excellent condition. Boxed |