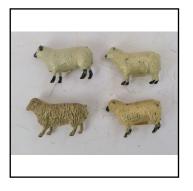

**Price (£):** 7.00

| Ref No:      | 4LS.23                                                                                                                                  |
|--------------|-----------------------------------------------------------------------------------------------------------------------------------------|
| Category:    | 'Lead' - Britain's                                                                                                                      |
| Description: | 510 Sheep, white with black areas, standing. Qty. 4, two having longer legs than the other two. Price for 4, or can be sold separately. |