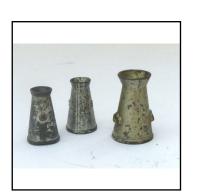

**Price (£):** 7.50

| Ref No:      | 3S.01                                                                                                                            |
|--------------|----------------------------------------------------------------------------------------------------------------------------------|
| Category:    | 00-railway items                                                                                                                 |
| Description: | Mastermodels No. 65: Coal Bunker 'Charrington's'. Grey with green signboard. Nice condition. Without coalman or weighing scales. |

| Price (£): | 7.50 |
|------------|------|
|------------|------|

Price (£):

65.00

| Ref No:      | 4S.01                                                                                                                                                                                                                 |
|--------------|-----------------------------------------------------------------------------------------------------------------------------------------------------------------------------------------------------------------------|
| Category:    | Diecasts                                                                                                                                                                                                              |
| Description: | Dinky Toys: Part of Set 002 Farmyard Animals (1950s). Comprising 2a Horse, head slightly turned. Qty. 2 (one chestnut, one grey); 2b Holstein Cow (white with black patches). Excellent condition. Price for lot of 3 |