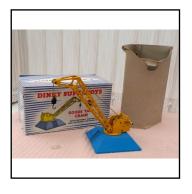

### Newly-acquired stock

| Ref No:      | 4S.14                                                                                                                              |
|--------------|------------------------------------------------------------------------------------------------------------------------------------|
| Category:    | Diecasts                                                                                                                           |
| Description: | Dinky Toys 752 Goods Yard Crane, light blue base, with steps, yellow jib. Minor chips on sharp edges, otherwise excellent. No box. |

### **Price (£):** 12.50

| Ref No:      | 4S.15B                                                                                                                  |
|--------------|-------------------------------------------------------------------------------------------------------------------------|
| Category:    | Diecasts                                                                                                                |
| Description: | Dinky Toys 973 (formerly 752) Goods Yard Crane, light blue base, with steps, yellow jib. Mint, boxed, with inner keeper |