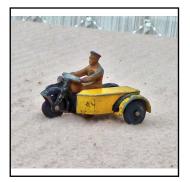

**Price (£):** 25.00

September 2023

Newly-acquired stock

| Ref No:      | 4S.07                                                                          |
|--------------|--------------------------------------------------------------------------------|
| Category:    | Diecasts                                                                       |
| Description: | Dinky Toys 44b Motor-cycle Combination 'A.A.'. Decals worn. Mudguards chipped. |