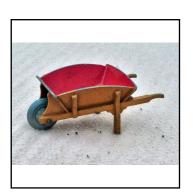

#### Price (£):

| Ref No:      | 4S.09                                                                                                 |
|--------------|-------------------------------------------------------------------------------------------------------|
| Category:    | Diecasts                                                                                              |
| Description: | Dinky Toys 105g (382) Wheel-barrow. Sand exterior, red interior. Good condi-<br>tion. Handles intact. |