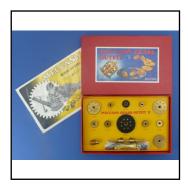

---------------------------------------------------------------------------------------------------------------|
| Category:    | Meccano system                                                                                                                                                                                                                                                                                                |
| Description: | Meccano Outfit No. 3, late 1930s issue in attractive blue, gold and red finish, re-<br>strung to original specification in original box. All complete, checked against<br>parts list. Slight play-wear on some parts, but overall in good condition. No man-<br>ual, but a colour photo-copy can be provided. |

**Price (£):** 55.00

Newly-acquired stock



| Ref No:      | 5S.12B                                                                                          |
|--------------|-------------------------------------------------------------------------------------------------|
| Category:    | Meccano system                                                                                  |
| Description: | 1950s/1960s. Gears Outfit A. Contents threaded onto yellow stringing card. With manual. Red box |

**Price (£):** 35.00



| Ref No:      | 5S.13B                                                                                   |
|--------------|------------------------------------------------------------------------------------------|
| Category:    | Meccano system