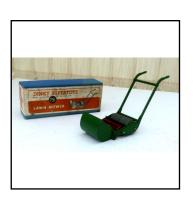

| Ref No:      | 4S.13B                                                                                                                                                             |
|--------------|--------------------------------------------------------------------------------------------------------------------------------------------------------------------|
| Category:    | Diecasts                                                                                                                                                           |
| Description: | Dinky Supertoys 751 Hand-propelled Lawn Mower, green/red. Working blades.<br>With grass box. With overall box. Mint condition. The largest-scale Dinky mod-<br>el. |