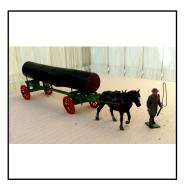

### Newly-acquired stock

| Ref No:      | 4LS.10                                                                                                                                                                                                           |
|--------------|------------------------------------------------------------------------------------------------------------------------------------------------------------------------------------------------------------------|
| Category:    | 'Lead' - Britain's                                                                                                                                                                                               |
| Description: | 12F Double-Horse-drawn Log Carrier. 2-axle Articulated Trailer and shafts in grass-green, red-spoked wheels, long log, black horse with saddle, black horse without saddle, traces, with 563 Stable Lad (Groom). |

|--|

| Ref No:      | 4LS.11                                                                                                                                                                                                       |
|--------------|--------------------------------------------------------------------------------------------------------------------------------------------------------------------------------------------------------------|
| Category:    | 'Lead' - Britain's                                                                                                                                                                                           |
| Description: | 12F Double-Horse-drawn Log Carrier. 2-axle Articulated Trailer and shafts in mid-brown with red-spoked wheels, chestnut horse, with saddle, black horse without saddle, traces, with 563 Stable Lad (Groom). |