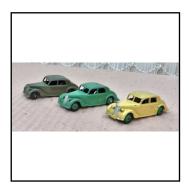

| Price (£): | 17.50 |
|------------|-------|
|------------|-------|

Price (£):

50.00

| Ref No:      | 4S.05                                                                                                                                                                                                                                                                                                                                                                                      |
|--------------|--------------------------------------------------------------------------------------------------------------------------------------------------------------------------------------------------------------------------------------------------------------------------------------------------------------------------------------------------------------------------------------------|
| Category:    | Diecasts                                                                                                                                                                                                                                                                                                                                                                                   |
| Description: | Dinky Toys 40a Riley saloon. Lot of 3 in different colours: (a) grey-olive body.<br>Early base-plate, slightly 'pitted' roof, un-numbered with small lettering. Black<br>wheels, ridged hubs; (b) cream, with green wheel hubs. Numbered base-plate.<br>Very small paint chips; (c) green, with green wheel hubs. Early-issue un-<br>numbered base-plate. Scuffed body. Price for lot of 3 |