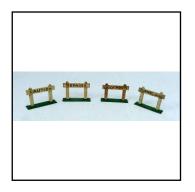

| Ref No:      | 1S.16                                                                                                                                                                                                                            |
|--------------|----------------------------------------------------------------------------------------------------------------------------------------------------------------------------------------------------------------------------------|
| Category:    | English Hornby 0-gauge accessories                                                                                                                                                                                               |
| Description: | 1950s Island Platform, cream surfaces with white lining along edges, brick effect<br>on rail-facing edges, green-roofed canopy, swinging name-board 'Wembley'.<br>With two matching end-ramps. Excellent condition. without box. |