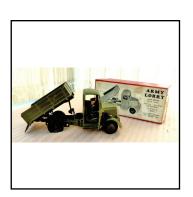

| Ref No:      | 4LS.03B                                                                                                                                                                     |
|--------------|-----------------------------------------------------------------------------------------------------------------------------------------------------------------------------|
| Category:    | Diecast - Britain's                                                                                                                                                         |
| Description: | Britain's 1334 Army Lorry, open platform tipping body with sideboards, hinged tail-gate, opening right-hand side cab door, with driver. Drab military green overall. Boxed. |

Price (£):

Price (£):

Price (£):

Price (£):

45.00

60.00

55.00

September 2023