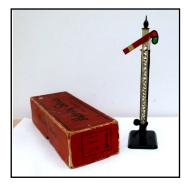

### Newly-acquired stock

| Ref No:      | 1S.19B                                                                                                                                                                                                                                       |
|--------------|----------------------------------------------------------------------------------------------------------------------------------------------------------------------------------------------------------------------------------------------|
| Category:    | English Hornby 0-gauge accessories                                                                                                                                                                                                           |
| Description: | 1920s. No. 2 Single-arm Signal, 'Home' (red) arm. Black base and non-ribbed ladder, base carries early 'Meccano Ltd.' transfer and is also embossed 'Hornby Series'. In original 'dotted border' deep-lid box, which is slightly distressed. |