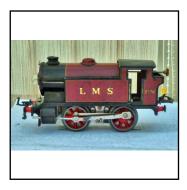

### Newly-acquired stock

| Ref No:      | 1S.01                                                                                                                                                                             |
|--------------|-----------------------------------------------------------------------------------------------------------------------------------------------------------------------------------|
| Category:    | Hornby 0-gauge Locomotives                                                                                                                                                        |
| Description: | 1930s Type EM3 2-v 3-rail electric 0-4-0 Tank Locomotive, tinprinted in L.M.S. maroon, with 'straw' lining. Later version, fitted with cylinders and motion rods. Nice condition. |