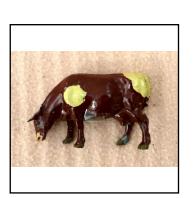

| Price (£): | 7.50 |
|------------|------|
|------------|------|

Price (£):

65.00

| Ref No:      | 4S.01                                                                                                                                                                                                                 |
|--------------|-----------------------------------------------------------------------------------------------------------------------------------------------------------------------------------------------------------------------|
| Category:    | Diecasts                                                                                                                                                                                                              |
| Description: | Dinky Toys: Part of Set 002 Farmyard Animals (1950s). Comprising 2a Horse, head slightly turned. Qty. 2 (one chestnut, one grey); 2b Holstein Cow (white with black patches). Excellent condition. Price for lot of 3 |