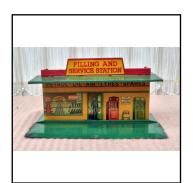

| Ref No:      | 1S.16                                                                                                                                                                                                                            |
|--------------|----------------------------------------------------------------------------------------------------------------------------------------------------------------------------------------------------------------------------------|
| Category:    | English Hornby 0-gauge accessories                                                                                                                                                                                               |
| Description: | 1950s Island Platform, cream surfaces with white lining along edges, brick effect<br>on rail-facing edges, green-roofed canopy, swinging name-board 'Wembley'.<br>With two matching end-ramps. Excellent condition. without box. |