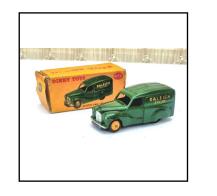

#### **Price (£):** 9.00

| Ref No:      | 4S.11B                                                                                                     |
|--------------|------------------------------------------------------------------------------------------------------------|
| Category:    | Diecasts                                                                                                   |
| Description: | Dinky Toys 472 Austin A40 Van, dark green, 'Raleigh Cycles'. Boxed. Model excellent, box slightly fragile. |

#### **Price (£):** 55.00

|  | Паладона | Laural |  |
|--|----------|--------|--|
|  |          | TITT   |  |
|  |          |        |  |

| Ref No:      | 4S.12                                                                                         |
|--------------|-----------------------------------------------------------------------------------------------|
| Category:    | Diecasts                                                                                      |
| Description: | Dinky Toys 750 Telephone Box, 1950 issue, red with silver window panels. Excellent condition. |