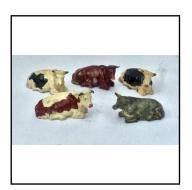

**Price (£):** 6.00

| Ref No:      | 4LS.21                                                                                                                           |
|--------------|----------------------------------------------------------------------------------------------------------------------------------|
| Category:    | 'Lead' - Britain's                                                                                                               |
| Description: | 508 Cow, standing. Fresian (white with black patches) Qty. 2, and another, white with brown patches. Qty. 1. Total 3. Price each |