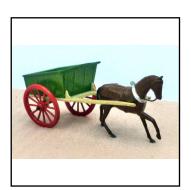

| Ref No:      | 4LS.12                                                                                                                                                      |
|--------------|-------------------------------------------------------------------------------------------------------------------------------------------------------------|
| Category:    | 'Lead' - Britain's                                                                                                                                          |
| Description: | 40F Single Horse-drawn 1-axle Farm Cart, green body with cream shafts, smaller red-spoked wheels, mid-chestnut-brown horse 'stepping'. Excellent condition. |

| Ref No:      | 4LS.13                                                                                                                                 |
|--------------|----------------------------------------------------------------------------------------------------------------------------------------|
| Category:    | 'Lead' - Britain's                                                                                                                     |
| Description: | 40F Single-horse-drawn Small Farm Cart (Tumbrel). Blue cart body with grey shafts and red wheels, chestnut horse. Excellent condition. |