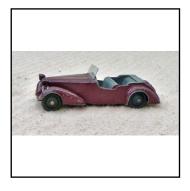

**Price (£):** 35.00

| Ref No:      | 4S.04                                                                                                |
|--------------|------------------------------------------------------------------------------------------------------|
| Category:    | Diecasts                                                                                             |
| Description: | Dinky Toys 38d Alvis Sports Open Tourer, maroon with grey interior. black ridged wheel hubs. Scuffed |

| Price (£): | 17.50 |
|------------|-------|
|------------|-------|

Price (£):

50.00

| Ref No:      | 4S.05                                                                                                                                                                                                                                                                                                                                                                                      |
|--------------|--------------------------------------------------------------------------------------------------------------------------------------------------------------------------------------------------------------------------------------------------------------------------------------------------------------------------------------------------------------------------------------------|
| Category:    | Diecasts                                                                                                                                                                                                                                                                                                                                                                                   |
| Description: | Dinky Toys 40a Riley saloon. Lot of 3 in different colours: (a) grey-olive body.<br>Early base-plate, slightly 'pitted' roof, un-numbered with small lettering. Black<br>wheels, ridged hubs; (b) cream, with green wheel hubs. Numbered base-plate.<br>Very small paint chips; (c) green, with green wheel hubs. Early-issue un-<br>numbered base-plate. Scuffed body. Price for lot of 3 |