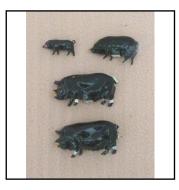

### Newly-acquired stock

| Ref No:      | 4LS.26                                                                                   |
|--------------|------------------------------------------------------------------------------------------|
| Category:    | 'Lead' - Britain's                                                                       |
| Description: | 514 Pigs, pink. 1 Boar, 2 Sows, 1 Piglet. Price for lot of 4, or can be sold separately. |