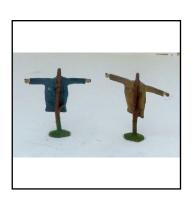

| Ref No:      | 4LS.17                                                                        |
|--------------|-------------------------------------------------------------------------------|
| Category:    | 'Lead' - Britain's                                                            |
| Description: | 501 Stout Farmer, in bowler hat, red waistcoat. Moving right arm, with stick. |

### Newly-acquired stock

| Ref No:      | 4LS.18                                                                                                                                                                    |
|--------------|---------------------------------------------------------------------------------------------------------------------------------------------------------------------------|
| Category:    | 'Lead' - Britain's                                                                                                                                                        |
| Description: | 503 Farmer's Wife, standing as if walking, green dress and head covering trimmed with pink, white apron. Moving right arm holding umbrella, fixed left arm holding basket |