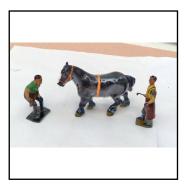

|--|

| Ref No:      | 4LS.07                                                                                                                                                                                                              |
|--------------|---------------------------------------------------------------------------------------------------------------------------------------------------------------------------------------------------------------------|
| Category:    | 'Lead' - Britain's                                                                                                                                                                                                  |
| Description: | 5F Farm Waggon, double-horse-drawn, 2-axle Waggon, having dark green body<br>and shafts, red spoked wheels. One grey horse, one black horse (both with sad-<br>dle). With Carter holding whip. Excellent condition. |

| 8 |  |
|---|--|
|   |  |

| Ref No:      | 4LS.08                                                                                                                                                                                                |
|--------------|-------------------------------------------------------------------------------------------------------------------------------------------------------------------------------------------------------|
| Category:    | 'Lead' - Britain's                                                                                                                                                                                    |
| Description: | 5F Farm Waggon, double-horse-drawn, 2 axle Waggon. 2 Chestnut horses (both with saddle), waggon having grass-green body and shafts, with red detail, red spoked wheels. With 505 Carter holding whip. |