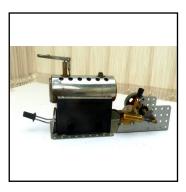

### Newly-acquired stock

| Ref No:      | 1S.01                                                                                                                                                                             |
|--------------|-----------------------------------------------------------------------------------------------------------------------------------------------------------------------------------|
| Category:    | Hornby 0-gauge Locomotives                                                                                                                                                        |
| Description: | 1930s Type EM3 2-v 3-rail electric 0-4-0 Tank Locomotive, tinprinted in L.M.S. maroon, with 'straw' lining. Later version, fitted with cylinders and motion rods. Nice condition. |