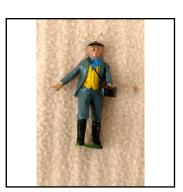

| Ref No:      | 4LS.17                                                                        |
|--------------|-------------------------------------------------------------------------------|
| Category:    | 'Lead' - Britain's                                                            |
| Description: | 501 Stout Farmer, in bowler hat, red waistcoat. Moving right arm, with stick. |