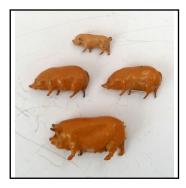

### Newly-acquired stock

| Ref No:      | 4LS.26                                                                                   |
|--------------|------------------------------------------------------------------------------------------|
| Category:    | 'Lead' - Britain's                                                                       |
| Description: | 514 Pigs, pink. 1 Boar, 2 Sows, 1 Piglet. Price for lot of 4, or can be sold separately. |