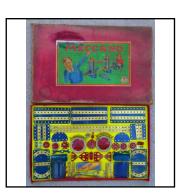

|
| Description: | Meccano E06 6v. 'Cricket-ball' enclosed Motor. Red case. Non-reversible.<br>Scuffed motor plates, in scuffed box. Still in working condition. |

#### **Price (£):** 12.50



| Ref No:      | 5S.06B                                                                                     |
|--------------|--------------------------------------------------------------------------------------------|
| Category:    |                                                                                            |
| Description: | Meccano E020 20v. 'Cricket-ball' enclosed Motor. Black cover plates. Mint.<br>Boxed. Mint. |
| Price (£):   | 24.00                                                                                      |



| Ref No:      | 5S.11B                                                                                                                                                                                                                                                                                                        |
|--------------|---------------------------------------------------------------------------------------------------------------------------------------------------------------------------------------------------------------------------------------------------------------------------------------------------------------|
| Category:    | Meccano system