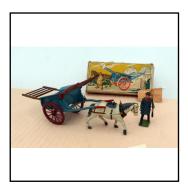

### Newly-acquired stock

| Ref No:      | 4LS.06B                                                                                                                                                                                                                       |
|--------------|-------------------------------------------------------------------------------------------------------------------------------------------------------------------------------------------------------------------------------|
| Category:    | 'Lead' - Britain's                                                                                                                                                                                                            |
| Description: | 4F Home Farm Series: Horse-drawn single-axle Tumbrel Cart, blue body and shafts, red wheels, grey horse, brown extension ladders. With Carter. Also with printed card advising care when handling. Excellent condition. Boxed |