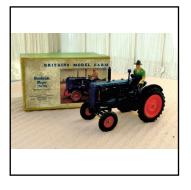

#### **Price (£):** 7.50

| Ref No:      | 4LS.01B                                                                                            |
|--------------|----------------------------------------------------------------------------------------------------|
| Category:    | Diecast - Britain's                                                                                |
| Description: | Britains' 128F Fordson Major E27N Tractor, with Driver. Smaller version. (1:43 scale). Mint. Boxed |

| Price | (£): | 135.00 |
|-------|------|--------|
|       | ()   |        |

| BRITAINS<br>PETROLOUP |  |
|-----------------------|--|
|                       |  |

| Ref No:      | 4LS.02B                                                                                                                                                                      |
|--------------|------------------------------------------------------------------------------------------------------------------------------------------------------------------------------|
| Category:    | Diecast - Britain's                                                                                                                                                          |
| Description: | Britain's 102V Petrol Pumps. 3 on white plinth: 'Esso' (red), 'Fina' (blue), 'Mobilgas' (red). Hose collar broken on 'Fina' pump. In original box with graphic design on lid |