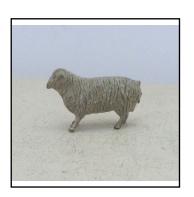

**Price (£):** 7.00

| Ref No:      | 4LS.23                                                                                                                                  |
|--------------|-----------------------------------------------------------------------------------------------------------------------------------------|
| Category:    | 'Lead' - Britain's                                                                                                                      |
| Description: | 510 Sheep, white with black areas, standing. Qty. 4, two having longer legs than the other two. Price for 4, or can be sold separately. |