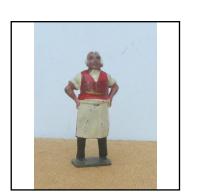

| Ref No:      | 4LS.32                                                                                                              |
|--------------|---------------------------------------------------------------------------------------------------------------------|
| Category:    | 'Lead' - Britain's                                                                                                  |
| Description: | 531 Milk-Maid, pink dress, white collar, milk pail with handle on head, steadied by left hand, right hand at waist. |