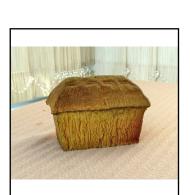

**Price (£):** 7.50

| Ref No:      | 3S.01                                                                                                                            |
|--------------|----------------------------------------------------------------------------------------------------------------------------------|
| Category:    | 00-railway items                                                                                                                 |
| Description: | Mastermodels No. 65: Coal Bunker 'Charrington's'. Grey with green signboard. Nice condition. Without coalman or weighing scales. |