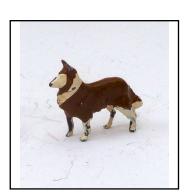

**Price (£):** 7.50

Price (£):

| Ref No:      | 4LS.25                                         |
|--------------|------------------------------------------------|
| Category:    | 'Lead' - Britain's                             |
| Description: | 513 Dog, collie, medium, white-brown, standing |