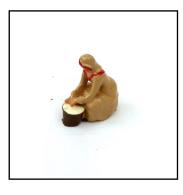

| Ref No:      | 4LS.17                                                                        |
|--------------|-------------------------------------------------------------------------------|
| Category:    | 'Lead' - Britain's                                                            |
| Description: | 501 Stout Farmer, in bowler hat, red waistcoat. Moving right arm, with stick. |