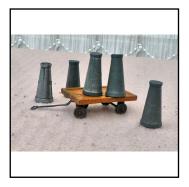

| Ref No:      | 1S.18B                                                                                                                   |
|--------------|--------------------------------------------------------------------------------------------------------------------------|
| Category:    | English Hornby 0-gauge accessories                                                                                       |
| Description: | 1950s. Platform Crane, cream plinth with white edges, red super-structure and grey jib. Mint condition. In original box. |