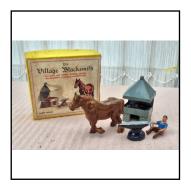

**Price (£):** 7.50

| Ref No:      | 3S.01                                                                                                                            |
|--------------|----------------------------------------------------------------------------------------------------------------------------------|
| Category:    | 00-railway items                                                                                                                 |
| Description: | Mastermodels No. 65: Coal Bunker 'Charrington's'. Grey with green signboard. Nice condition. Without coalman or weighing scales. |