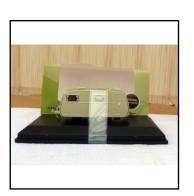

| Ref No:      | 4S.17B                                                                                          |
|--------------|-------------------------------------------------------------------------------------------------|
| Category:    | Diecasts                                                                                        |
| Description: | Oxford Diecast 76CC001 Carlight 'Continental' 1-axle Towing Caravan, off-<br>white. Mint. Boxed |