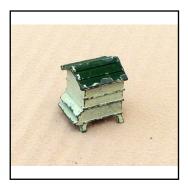

**Price (£):** 7.50

| Ref No:      | 3S.01                                                                                                                            |
|--------------|----------------------------------------------------------------------------------------------------------------------------------|
| Category:    | 00-railway items                                                                                                                 |
| Description: | Mastermodels No. 65: Coal Bunker 'Charrington's'. Grey with green signboard. Nice condition. Without coalman or weighing scales. |