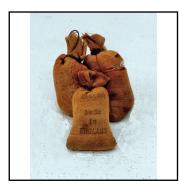

| Ref No:      | 18.30                                                                                                                                                                |
|--------------|----------------------------------------------------------------------------------------------------------------------------------------------------------------------|
| Category:    | English Hornby 0-gauge accessories                                                                                                                                   |
| Description: | 1930s Wagon or Crane Load: Sand-filled Hessian Sacks, front surface tampo-<br>printed 'Meccano - Made in England'. Qty. 3. Excellent condition, white. Price<br>each |

**Price (£):** 4.50

| Ref No:      | 1S.31                                                                                                                                                            |
|--------------|------------------------------------------------------------------------------------------------------------------------------------------------------------------|
| Category:    | English Hornby 0-gauge accessories                                                                                                                               |
| Description: | 1930s Wagon or Crane Load: Sand-filled Hessian Sacks, front surface tampo-<br>printed 'Meccano - Made in England'. Qty. 3. Soiled appearance. Price for lot of 3 |

**Price (£):** 7.50

| Ref No:      | 3S.01                                                                                                                            |
|--------------|----------------------------------------------------------------------------------------------------------------------------------|
| Category:    | 00-railway items                                                                                                                 |
| Description: | Mastermodels No. 65: Coal Bunker 'Charrington's'. Grey with green signboard. Nice condition. Without coalman or weighing scales. |