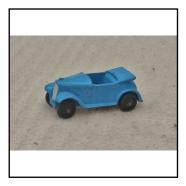

### Newly-acquired stock

| Ref No:      | 48.03                                                                                                                                     |
|--------------|-------------------------------------------------------------------------------------------------------------------------------------------|
| Category:    | Diecasts                                                                                                                                  |
| Description: | Dinky Toys 35d Austin Seven Open 2-seater Tourer. Blue with plain black wheel hubs. Lacks wire windshield frame. Otherwise good condition |

**Price (£):** 35.00

| Ref No:      | 4S.04                                                                                                |
|--------------|------------------------------------------------------------------------------------------------------|
| Category:    | Diecasts                                                                                             |
| Description: | Dinky Toys 38d Alvis Sports Open Tourer, maroon with grey interior. black ridged wheel hubs. Scuffed |