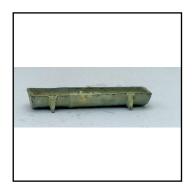

**Price (£):** 9.50

| Ref No:      | 4LS.31                                                     |
|--------------|------------------------------------------------------------|
| Category:    | 'Lead' - Britain's                                         |
| Description: | 529 Feeding Trough, small, (2 supports), grey, no poultry. |
|              |                                                            |
|              |                                                            |
|              |                                                            |