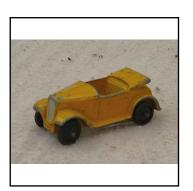

| Ref No:      | 4S.02                                                                                                                                                              |
|--------------|--------------------------------------------------------------------------------------------------------------------------------------------------------------------|
| Category:    | Diecasts                                                                                                                                                           |
| Description: | Dinky Toys 35d Austin Seven Open 2-seater Tourer. Yellow with silver grille.<br>Smooth wheel hubs. Lacks wire windshield frame. Otherwise very good condi-<br>tion |

**Price (£):** 35.00