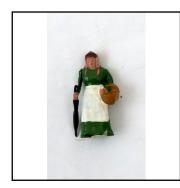

### Newly-acquired stock

| Ref No:      | 4LS.18                                                                                                                                                                    |
|--------------|---------------------------------------------------------------------------------------------------------------------------------------------------------------------------|
| Category:    | 'Lead' - Britain's                                                                                                                                                        |
| Description: | 503 Farmer's Wife, standing as if walking, green dress and head covering trimmed with pink, white apron. Moving right arm holding umbrella, fixed left arm holding basket |