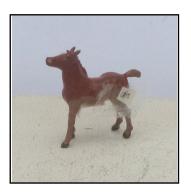

| Ref No:      | 4LS.12                                                                                                                                                      |
|--------------|-------------------------------------------------------------------------------------------------------------------------------------------------------------|
| Category:    | 'Lead' - Britain's                                                                                                                                          |
| Description: | 40F Single Horse-drawn 1-axle Farm Cart, green body with cream shafts, smaller red-spoked wheels, mid-chestnut-brown horse 'stepping'. Excellent condition. |

| Ref No:      | 4LS.13                                                                                                                                 |
|--------------|----------------------------------------------------------------------------------------------------------------------------------------|
| Category:    | 'Lead' - Britain's                                                                                                                     |
| Description: | 40F Single-horse-drawn Small Farm Cart (Tumbrel). Blue cart body with grey shafts and red wheels, chestnut horse. Excellent condition. |