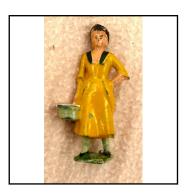

September 2023

Newly-acquired stock

| Ref No:      | 4LS.34                                                         |
|--------------|----------------------------------------------------------------|
| Category:    | 'Lead' - Britain's                                             |
| Description: | 534 Calf, white with brown patches, lying. Qty. 3. Price for 3 |