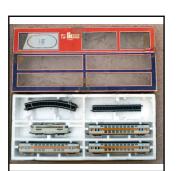

| to<br>follow         | Description: | EDL17 12v. 3-rail electric 0-6-2 Tank Locomotive in B.R. lined black livery No. 69567. Uncommon gloss finish. Fitted with EDL7 'solid disc' type pony truck. Tested good runner.                                                                                                                   |
|----------------------|--------------|----------------------------------------------------------------------------------------------------------------------------------------------------------------------------------------------------------------------------------------------------------------------------------------------------|
|                      | Price (£):   | 27.50                                                                                                                                                                                                                                                                                              |
|                      | Ref No:      | 3S.01P                                                                                                                                                                                                                                                                                             |
| NICE SPECT TRAININGS | Category:    | 00 model railway                                                                                                                                                                                                                                                                                   |
|                      | Description: | Hornby R336 12v 2-rail B.R. HST High-Speed Train Pack in blue-yellow livery. (Ser R789 without track). Comprises Driving Trailer (powered), Driving Trailer (non-pwered), one Mk III CoachIn good original pack. Powered unit serviced. Supplied with extra Coach and Buffet Car, these not boxed. |