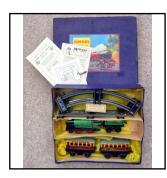

## Newly-acquired stock

| Ref No:      | 1S.01B                                                                                                                                                                                                                                                                                                                                                                                                                                 |
|--------------|----------------------------------------------------------------------------------------------------------------------------------------------------------------------------------------------------------------------------------------------------------------------------------------------------------------------------------------------------------------------------------------------------------------------------------------|
| Category:    | English Hornby 0-gauge                                                                                                                                                                                                                                                                                                                                                                                                                 |
| Description: | Post-war M-1 Passenger Train Set. Comprises clockwork 0-4-0 Tender Locomo-<br>tive, in lined-out green, No. 3435, having forward and reverse mechanism, with<br>two M-1 Pullman Coahes, named 'Marjorie' and 'Aurelia', names being on black<br>backgroud, plus oval of 1ft. radius 2-rail track, key and track clips included. Ex-<br>cellent condition in good original box. A representative complement of docu-<br>ments provided. |