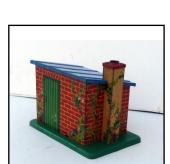

| Ref No:      | 1S.28                                                                                                                                                                                                                                                                                                                                              |
|--------------|----------------------------------------------------------------------------------------------------------------------------------------------------------------------------------------------------------------------------------------------------------------------------------------------------------------------------------------------------|
| Category:    | English Hornby 0-gauge                                                                                                                                                                                                                                                                                                                             |
| Description: | Pre-war No. 3 Station, without ramps or chimneys, non-opening doors. The building, which has good tinprinting with arched through-way, has been resecured tp the platform base, which has been re-sprayed to original mid-green. The roof in blue 'scallop-shell' pattern, has been partially re-finished to match. Altogether a presentable item. |