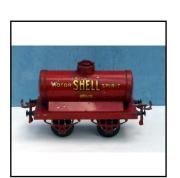

| Ref No:      | 18.20                                                                                                                                                                                                                                                |
|--------------|------------------------------------------------------------------------------------------------------------------------------------------------------------------------------------------------------------------------------------------------------|
| Category:    | English Hornby 0-gauge                                                                                                                                                                                                                               |
| Description: | Pre-war 2-axle Petrol Tank Wagon, overall red, lettered 'Shell Motor Spirit'. Early version on open-axle-guard underframe, the superstructure having a cast filler cap. Long drop-link couplings. Small chips overall, but remains a bright example. |