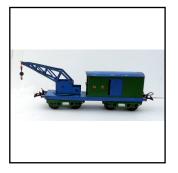

**Price (£):** 22.50

| Ref No:      | 1S.10                                                                                                                                                                                         |
|--------------|-----------------------------------------------------------------------------------------------------------------------------------------------------------------------------------------------|
| Category:    | English Hornby 0-gauge                                                                                                                                                                        |
| Description: | No. 2 bogie-mounted Breakdown Van with Crane, Blue frame, crane, roof and sliding doors, green bogies and van panels, automatic couplings. Lettered 'N.E. in small gold. Excellent condition. |

| Price (£): | 37.50 |
|------------|-------|
|            | 0,.00 |

| Ref No:      | 1S.11                                                                                                                                                                                                |
|--------------|------------------------------------------------------------------------------------------------------------------------------------------------------------------------------------------------------|
| Category:    | English Hornby 0-gauge                                                                                                                                                                               |
| Description: | Pre-war 2-axle Snow Plough, duo-tone green finish, with sliding door each side, rotating fan driven from front axle, imitation headlamp, drop-link couplngs. New wheels fitted. Very good condition. |