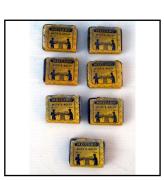

## Newly-acquired stock

| Ref No:      | 58.09                                                                                                                                                            |
|--------------|------------------------------------------------------------------------------------------------------------------------------------------------------------------|
| Category:    | Meccano, Tinplate, Novelty                                                                                                                                       |
| Description: | Huntley & Palmer's Biscuits - 'Empire Assorted'. Small souvenir tin (original company issue c 1900). Sides measure 42mm x 38mm and depict 'Britannia'. With lid. |