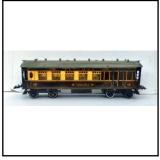

## Newly-acquired stock

| Ref No:      | 1S.01B                                                                                                                                                                                                                                                                                                                                                                                                                                 |
|--------------|----------------------------------------------------------------------------------------------------------------------------------------------------------------------------------------------------------------------------------------------------------------------------------------------------------------------------------------------------------------------------------------------------------------------------------------|
| Category:    | English Hornby 0-gauge                                                                                                                                                                                                                                                                                                                                                                                                                 |
| Description: | Post-war M-1 Passenger Train Set. Comprises clockwork 0-4-0 Tender Locomo-<br>tive, in lined-out green, No. 3435, having forward and reverse mechanism, with<br>two M-1 Pullman Coahes, named 'Marjorie' and 'Aurelia', names being on black<br>backgroud, plus oval of 1ft. radius 2-rail track, key and track clips included. Ex-<br>cellent condition in good original box. A representative complement of docu-<br>ments provided. |