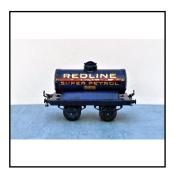

## Newly-acquired stock

| Ref No:      | 1S.21                                                                                                                                                                                                                 |
|--------------|-----------------------------------------------------------------------------------------------------------------------------------------------------------------------------------------------------------------------|
| Category:    | English Hornby 0-gauge                                                                                                                                                                                                |
| Description: | Pre-war 2-axle Petrol Tank Wagon, overall deep Prussian blue, on open axle<br>frames, side panels lettered 'Redline Super Petrol'. Drop-link couplimgs. Fair-<br>good condition with re-touched blemishes throughout. |