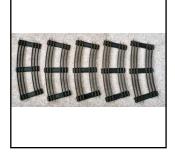

| Price | (£): | 10.00 |
|-------|------|-------|
|       | ()-  | 10.00 |

| Ref No:      | 1S.43                                                  |
|--------------|--------------------------------------------------------|
| Category:    | English Hornby 0-gauge                                 |
| Description: | Pre-war 3-rail double-track Curves. Qty. 5. Price each |