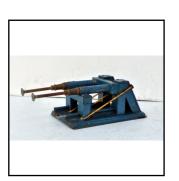

**Price (£):** 27.50

| Ref No:      | 18.36                                                                                                       |
|--------------|-------------------------------------------------------------------------------------------------------------|
| Category:    | English Hornby 0-gauge                                                                                      |
| Description: | Pre-war No. 2 'Hydraulic-type' Buffer Stop. Blue with gold trim. No lamp brack-<br>et. Fair-good condition. |