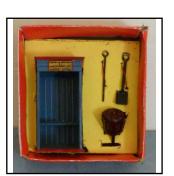

| Ref No:      | 18.32                                                                                                            |
|--------------|------------------------------------------------------------------------------------------------------------------|
| Category:    | English Hornby 0-gauge                                                                                           |
| Description: | Pre-war accessory: Watchman's Hut with Brazier, Shovel and Poker. Good con-<br>dition. One hook replaced on hut. |

#### **Price (£):** 30.00

Price (£):