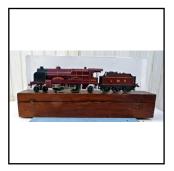

| Ref No:      | 18.02                                                                                                                                                                                                                                                                           |
|--------------|---------------------------------------------------------------------------------------------------------------------------------------------------------------------------------------------------------------------------------------------------------------------------------|
| Category:    | English Hornby 0-gauge                                                                                                                                                                                                                                                          |
| Description: | Pre-war Type E320 20v. 3-rail eletric 4-4-2 Tender Locomotive, L.M.S. lined-out crimson-lake, No. 6100, 'Royal Scot'. Nice condition, mechanism runs well but new driving wheels recommended (at extra cost). In a strong wooden hinged-lid protective box, with velvet lining. |