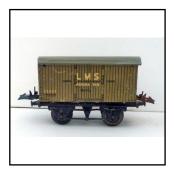

## Newly-acquired stock

| Ref No:      | 1S.13                                                                                                                                                                                                   |
|--------------|---------------------------------------------------------------------------------------------------------------------------------------------------------------------------------------------------------|
| Category:    | English Hornby 0-gauge                                                                                                                                                                                  |
| Description: | Pre-war 2-axle No. 1 Cattle Wagon, light grey-green sides lettered 'L.M.S.' in small gold, sliding door each side, roof resprayed off-white, 1930s underframe. Automatic couplings. Very nice condition |