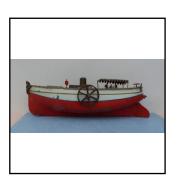

| Ref No:      | 5S.04                                                                                                                                                                                                                                                                                                                                                                                                                                                                                                                                            |
|--------------|--------------------------------------------------------------------------------------------------------------------------------------------------------------------------------------------------------------------------------------------------------------------------------------------------------------------------------------------------------------------------------------------------------------------------------------------------------------------------------------------------------------------------------------------------|
| Category:    | Meccano, Tinplate, Novelty                                                                                                                                                                                                                                                                                                                                                                                                                                                                                                                       |
| Description: | German origin: Metal-construction clockwork-driven Paddle Pleasure 'Steamer',<br>red hull with white superstructure, wood-effect decking. Sky-light on fore-deck,<br>filigreed canopy on after-deck under which is a table with 2 seated passengers.<br>One support pillar missing from canopy structure. Regrettably the clockwork-<br>driven motor is non-operative. Overall length 13 inches (33 cm). Some scuffs.<br>Brass/copper plate at stern embossed 'D.R.P. 66476 - Made in Germany' with<br>motif depicting a huntsman on horse-back. |