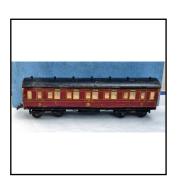

| Ref No:             | 1AS.02                                                                                                                                                                                                                                                                                                                                                                               |
|---------------------|--------------------------------------------------------------------------------------------------------------------------------------------------------------------------------------------------------------------------------------------------------------------------------------------------------------------------------------------------------------------------------------|
| Category:           | Non-Hornby 0-gauge                                                                                                                                                                                                                                                                                                                                                                   |
| <b>Description:</b> | R.F. Stedman bogie Coach, wooden base and sides, with metal roof and bogies.<br>Paper-litho sides and ends in L.M.S. crimson=lake with straw lining, All-3rd. No.<br>18572. imitation corridor blanking pltes at ends. Black roof with 'torpedo' venti-<br>lators. Hornby; automatic couplings fitted. Bright condition but paper slightly<br>scuffed and incomplete at sharp edges. |