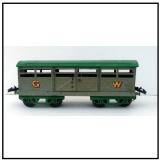

| Price (£):   | 8.00                                                                                                                                                                          |
|--------------|-------------------------------------------------------------------------------------------------------------------------------------------------------------------------------|
| Ref No:      | 1S.08                                                                                                                                                                         |
| Category:    | English Hornby 0-gauge                                                                                                                                                        |
| Description: | No. 2 bogie-mounted Cattle Wagon, light grey with green bogies and green roof, automatic couplings, gold lettering 'G.W.', double-hinged doors each side. Excellent condition |