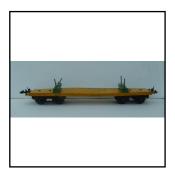

## Newly-acquired stock

| Ref No:      | 1S.09                                                                                                                                            |
|--------------|--------------------------------------------------------------------------------------------------------------------------------------------------|
| Category:    | English Hornby 0-gauge                                                                                                                           |
| Description: | No. 2 bogie-mounted Lumber Wagon. Overall yellow base, with bright green support pillars, black bogies, automatic couplings. Fair-good condition |