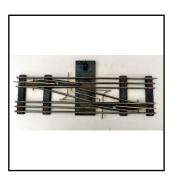

| Price (£): | 11.00 |
|------------|-------|

| Ref No:      | 1S.44                                                                                                                    |
|--------------|--------------------------------------------------------------------------------------------------------------------------|
| Category:    | English Hornby 0-gauge                                                                                                   |
| Description: | Pre-war 3-rail double-track Crossover Point, left-to-right. (catalogued as 'Right-hand). Good condition, fully operative |