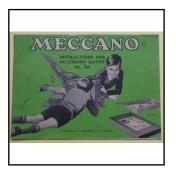

## Newly-acquired stock

| Ref No:      | 58.05                                                                                                                |
|--------------|----------------------------------------------------------------------------------------------------------------------|
| Category:    | Meccano, Tinplate, Novelty                                                                                           |
| Description: | Massive 'Meccano' collection, including numerous scarce parts up to 167<br>'Geared Roller Bearing'. List on request. |