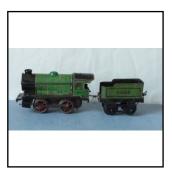

## Newly-acquired stock

| Ref No:      | 1S.05                                                                                                                                                                                                                      |
|--------------|----------------------------------------------------------------------------------------------------------------------------------------------------------------------------------------------------------------------------|
| Category:    | English Hornby 0-gauge                                                                                                                                                                                                     |
| Description: | Pre-war Type M1 clockwork-driven 0-4-0 Tender Locomotive, with reversing mechanism. Green body on black frame, red driving wheels. Tender in slightly lighter shade of green, lettered 3435. Some scuffs but all complete. |