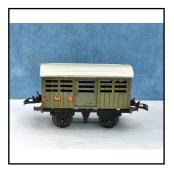

## Newly-acquired stock

| Ref No:      | 1S.13                                                                                                                                                                                                   |
|--------------|---------------------------------------------------------------------------------------------------------------------------------------------------------------------------------------------------------|
| Category:    | English Hornby 0-gauge                                                                                                                                                                                  |
| Description: | Pre-war 2-axle No. 1 Cattle Wagon, light grey-green sides lettered 'L.M.S.' in small gold, sliding door each side, roof resprayed off-white, 1930s underframe. Automatic couplings. Very nice condition |