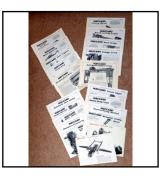

-------------------------------------------------------------------------------|
| Category:    | Literature - Meccano                                                                                            |
| Description: | Meccano Magazine 1955. Complete year comprising 12 issues, all with covers. Superb features and advertisements. |



| Ref No:      | 6S.22                                                                            |
|--------------|----------------------------------------------------------------------------------|
| Category:    | Literature - Meccano                                                             |
| Description: | Special Model-building leaflets. Qty. 7 from an early series. Details on request |

**Price (£):** 10.00

#### **Newly-acquired stock**



| Ref No:      | 68.23                                     |                               |                |
|--------------|-------------------------------------------|-------------------------------|----------------|
| Category:    | Literature - Meccano                      |                               |                |
| Description: | Special Model-building Leaflets.<br>quest | Almost complete later series. | Details on re- |

| Price (£): | 15.00 |
|------------|-------|
|------------|-------|

**Ref No:** 



#### Price (£): 5.00



| Ref No:      | 6S.25