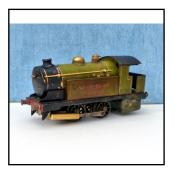

| Ref No:      | 18.02                                                                                                                                                                                                                                                                           |
|--------------|---------------------------------------------------------------------------------------------------------------------------------------------------------------------------------------------------------------------------------------------------------------------------------|
| Category:    | English Hornby 0-gauge                                                                                                                                                                                                                                                          |
| Description: | Pre-war Type E320 20v. 3-rail eletric 4-4-2 Tender Locomotive, L.M.S. lined-out crimson-lake, No. 6100, 'Royal Scot'. Nice condition, mechanism runs well but new driving wheels recommended (at extra cost). In a strong wooden hinged-lid protective box, with velvet lining. |