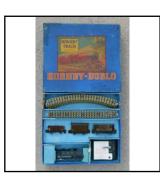

| Ref No:     | 28.01                                                                                                                                                                                                                                                                                                                                                                                                                                                                                                         |
|-------------|---------------------------------------------------------------------------------------------------------------------------------------------------------------------------------------------------------------------------------------------------------------------------------------------------------------------------------------------------------------------------------------------------------------------------------------------------------------------------------------------------------------|
| Category:   | Hornby Dublo                                                                                                                                                                                                                                                                                                                                                                                                                                                                                                  |
| Description | <b>n:</b> EDP1 Passenger Train Set. Early post-war issue, comprising 12v. 3-rail electric 4<br>-6-2 Tender Locomotive, L.N.E.R Garter Blue No. 7 'Sir Nigel Gresley', with<br>pair of D1 tinprinted Corridor Coaches in L.N.E.R simulated teak, oval of 3-rail<br>track and non-powered Speed Control Box. With spanner, oil bottle and instruc-<br>tion manual. Fair-good condition, coach window glazing very slighly dulled.<br>Locomotive tested working. Box and inner parts strengthened. Bargain offer |