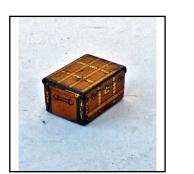

| Ref No:      | 1S.40                                                                              |
|--------------|------------------------------------------------------------------------------------|
| Category:    | English Hornby 0-gauge                                                             |
| Description: | Pre-war Round-topped Trunk, black with red and yellow strapping. Complete with lid |