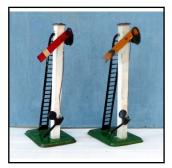

#### **Price (£):** 17.50

| Ref No:      | 1S.31                                                                                                                  |
|--------------|------------------------------------------------------------------------------------------------------------------------|
| Category:    | English Hornby 0-gauge                                                                                                 |
| Description: | Post-war Single-arm lower-quadrant Semaphore Signals. Pair, Home and Distant.<br>Fairgpod condition with minor faults. |