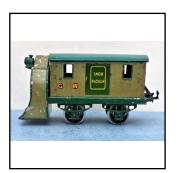

| Ref No:      | 1S.16                                                                                                                                                                                                                                                                                                                                                                      |
|--------------|----------------------------------------------------------------------------------------------------------------------------------------------------------------------------------------------------------------------------------------------------------------------------------------------------------------------------------------------------------------------------|
| Category:    | English Hornby 0-gauge                                                                                                                                                                                                                                                                                                                                                     |
| Description: | Pre-war 2-axle No. 0 Refrigerator Van, white with black plank lining and red lettering 'G.W.' (large) 'Mica B 59823' (small). Sliding door non-operative on this type, being reproduced in the litho. 1930s underframe, automatic couplings. Regrettably the sides have suffered from damp stains, but the litho remains legible. roof resprayed off-white. A scarce type. |