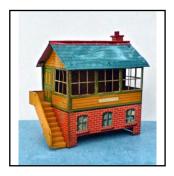

| Ref No:      | 1S.28                                                                                                                                                                                                                                                                                                                                              |
|--------------|----------------------------------------------------------------------------------------------------------------------------------------------------------------------------------------------------------------------------------------------------------------------------------------------------------------------------------------------------|
| Category:    | English Hornby 0-gauge                                                                                                                                                                                                                                                                                                                             |
| Description: | Pre-war No. 3 Station, without ramps or chimneys, non-opening doors. The building, which has good tinprinting with arched through-way, has been resecured tp the platform base, which has been re-sprayed to original mid-green. The roof in blue 'scallop-shell' pattern, has been partially re-finished to match. Altogether a presentable item. |

**Price (£):** 17.50