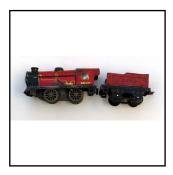

## Newly-acquired stock

| Ref No:      | 1S.05                                                                                                                                                                                                                      |
|--------------|----------------------------------------------------------------------------------------------------------------------------------------------------------------------------------------------------------------------------|
| Category:    | English Hornby 0-gauge                                                                                                                                                                                                     |
| Description: | Pre-war Type M1 clockwork-driven 0-4-0 Tender Locomotive, with reversing mechanism. Green body on black frame, red driving wheels. Tender in slightly lighter shade of green, lettered 3435. Some scuffs but all complete. |