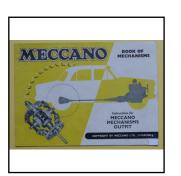

## Newly-acquired stock

| Ref No:      | 58.05                                                                                                                |
|--------------|----------------------------------------------------------------------------------------------------------------------|
| Category:    | Meccano, Tinplate, Novelty                                                                                           |
| Description: | Massive 'Meccano' collection, including numerous scarce parts up to 167<br>'Geared Roller Bearing'. List on request. |