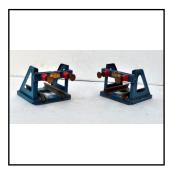

**Price (£):** 12.00

Newly-acquired stock

| Ref No:      | 1S.37                                               |
|--------------|-----------------------------------------------------|
| Category:    | English Hornby 0-gauge                              |
| Description: | Pre-war No. 1 Buffer Stop, blue. Qty. 2. Price each |