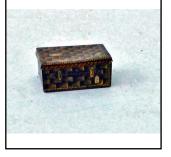

**Price (£):** 7.50

| Ref No:      | 1S.42                                                                   |
|--------------|-------------------------------------------------------------------------|
| Category:    | English Hornby 0-gauge                                                  |
| Description: | Pre-war Rectangular Wicker Hamper, complete with lid, no name on label. |
|              |                                                                         |