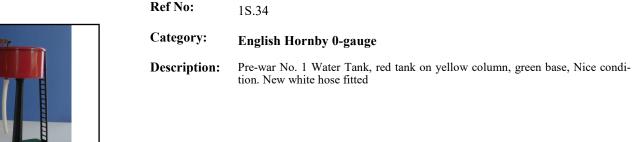

## Newly-acquired stock

| Ref No:      | 18.33                                                                                                                                 |
|--------------|---------------------------------------------------------------------------------------------------------------------------------------|
| Category:    | English Hornby 0-gauge                                                                                                                |
| Description: | Pre-war No. 1 Water Tank, red tank on yellow pillar, green base, black ladder.<br>Good condition with working valve, new hose fitted. |