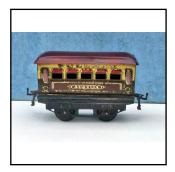

## Newly-acquired stock

| Ref No:      | 1S.05                                                                                                                                                                                                                      |
|--------------|----------------------------------------------------------------------------------------------------------------------------------------------------------------------------------------------------------------------------|
| Category:    | English Hornby 0-gauge                                                                                                                                                                                                     |
| Description: | Pre-war Type M1 clockwork-driven 0-4-0 Tender Locomotive, with reversing mechanism. Green body on black frame, red driving wheels. Tender in slightly lighter shade of green, lettered 3435. Some scuffs but all complete. |

#### Price (£): 17.50

| Ref No:      | 18.06                                                                                                                                                                                                                                           |
|--------------|-------------------------------------------------------------------------------------------------------------------------------------------------------------------------------------------------------------------------------------------------|
| Category:    | English Hornby 0-gauge                                                                                                                                                                                                                          |
| Description: | No. 2/3 bogie-mounted Special Pullman Composite Coach 'Verona'. Very nice condition, with roof respray and general tidy-up all round (polish, couplings, buffers, axles, etc. Original window glazing but replacements available if pre-ferred. |