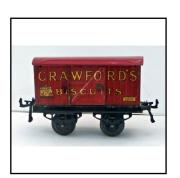

| Ref No:      | 18.12                                                                                                                                                                                                  |
|--------------|--------------------------------------------------------------------------------------------------------------------------------------------------------------------------------------------------------|
| Category:    | English Hornby 0-gauge                                                                                                                                                                                 |
| Description: | 2-axle Private-Owner Van 'Crawford's Biscuits'. Early issue with open axle<br>under-frame, drop-link couplings, hinged doors, coat-of-arms and trade-mark on<br>side panels (Graebe P193, upper right) |

**Price (£):** 75.00

Price (£):

15.00

Price (£):