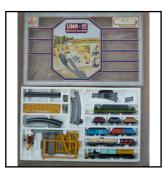

## Newly-acquired stock

| Ref No:      | 3S.04B                                                                                                                                                                                                                                                                                                               |
|--------------|----------------------------------------------------------------------------------------------------------------------------------------------------------------------------------------------------------------------------------------------------------------------------------------------------------------------|
| Category:    | 00 model railway                                                                                                                                                                                                                                                                                                     |
| Description: | Lima 10 7007 AW 12v 2-rail Super Freight-Liner Terminal Set Extremely large<br>pack comprising B.R. 'Deltic' Co-Co Locomotive No. D9003 'Meld', 8 Freight<br>Wagons, 2 Semi-articulated Lorries with Container Loads, Freight-handling Gan-<br>try Crane with approach ramps, Track, Points. In originnal packaging. |