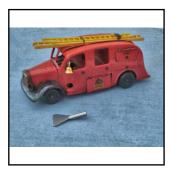

## Newly-acquired stock

| Ref No:      | 58.01                                                                                                                                                                                                       |
|--------------|-------------------------------------------------------------------------------------------------------------------------------------------------------------------------------------------------------------|
| Category:    | Meccano, Tinplate, Novelty                                                                                                                                                                                  |
| Description: | Tri-ang 'Minic' tinplate-construction clockwork-driven Fire Engine. Overall red with moulded rear control panel, bell and non-original double ladder in yellow. Nice condition. Mechanism tested and oiled. |