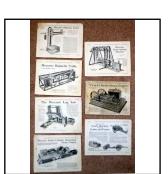

| Ref No:      | 58.10                                                                                                                                                                                                                                                                   |
|--------------|-------------------------------------------------------------------------------------------------------------------------------------------------------------------------------------------------------------------------------------------------------------------------|
| Category:    | Meccano, Tinplate, Novelty                                                                                                                                                                                                                                              |
| Description: | Mamod SE.1 Live-Steam Engine. Small single cylinder unit with cylinder atop<br>boiler. With methylated-spirit burner. Stripped and rebuilt with all parts cleaned<br>and with firebox re-fimished in black. Mounted on a non-Mamod 'Meccano' per-<br>forated baseplate. |