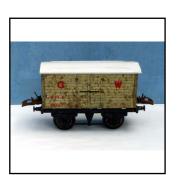

| Price (£):   | 8.00                                                                                                                                                                          |
|--------------|-------------------------------------------------------------------------------------------------------------------------------------------------------------------------------|
| Ref No:      | 1S.08                                                                                                                                                                         |
| Category:    | English Hornby 0-gauge                                                                                                                                                        |
| Description: | No. 2 bogie-mounted Cattle Wagon, light grey with green bogies and green roof, automatic couplings, gold lettering 'G.W.', double-hinged doors each side. Excellent condition |