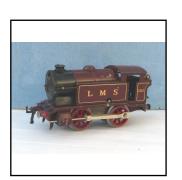

| Ref No:      | 1S.04                                                                                                                                   |
|--------------|-----------------------------------------------------------------------------------------------------------------------------------------|
| Category:    | English Hornby 0-gauge                                                                                                                  |
| Description: | Pre-war No. 1 clockwork 0-4-0 Tank Locomotive, L.M.S. lined crimson-lake No. 2115. Very good condition, side rods replaced on one side. |