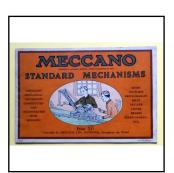

## Newly-acquired stock

| Ref No:      | 58.05                                                                                                                |
|--------------|----------------------------------------------------------------------------------------------------------------------|
| Category:    | Meccano, Tinplate, Novelty                                                                                           |
| Description: | Massive 'Meccano' collection, including numerous scarce parts up to 167<br>'Geared Roller Bearing'. List on request. |