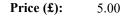

| Ref No:      | 58.08                                                                           |
|--------------|---------------------------------------------------------------------------------|
| Category:    | Meccano, Tinplate, Novelty                                                      |
| Description: | Meccano small nut-and-bolt Tins, with repro printed wrapper. Qty.7 or more. Lot |