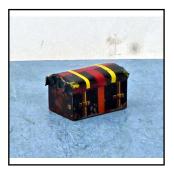

**Price (£):** 10.00

Newly-acquired stock

| Ref No:      | 1S.41                                                                                               |
|--------------|-----------------------------------------------------------------------------------------------------|
| Category:    | English Hornby 0-gauge                                                                              |
| Description: | Pre-war Round-topped Truck, black with red and yellow strapping, with well-<br>matched replica lid. |