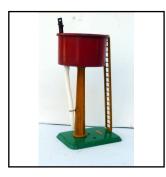

## Newly-acquired stock

| Ref No:      | 18.33                                                                                                                                 |
|--------------|---------------------------------------------------------------------------------------------------------------------------------------|
| Category:    | English Hornby 0-gauge                                                                                                                |
| Description: | Pre-war No. 1 Water Tank, red tank on yellow pillar, green base, black ladder.<br>Good condition with working valve, new hose fitted. |

**Price (£):** 17.00

| Price | (£): | 16.00 |
|-------|------|-------|
|       | (,-  |       |

| Ref No:      | 1S.35                                                          |
|--------------|----------------------------------------------------------------|
| Category:    | English Hornby 0-gauge                                         |
| Description: | Pre-war Platelayer's Hut. Non-hinged door. Excellent condition |