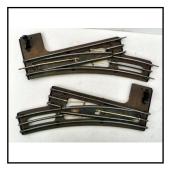

**Price (£):** 22.00

Newly-acquired stock

| Ref No:      | 18.45                                          |
|--------------|------------------------------------------------|
| Category:    | English Hornby 0-gauge                         |
| Description: | Pre-war 3-rail Point on Solid Base, right-hand |

**Price (£):** 6.50

| Ref No:      | 1S.46                                         |
|--------------|-----------------------------------------------|
| Category:    | English Hornby 0-gauge                        |
| Description: | Pre-war 3-rail Point on Solid Base, left-hand |
|              |                                               |