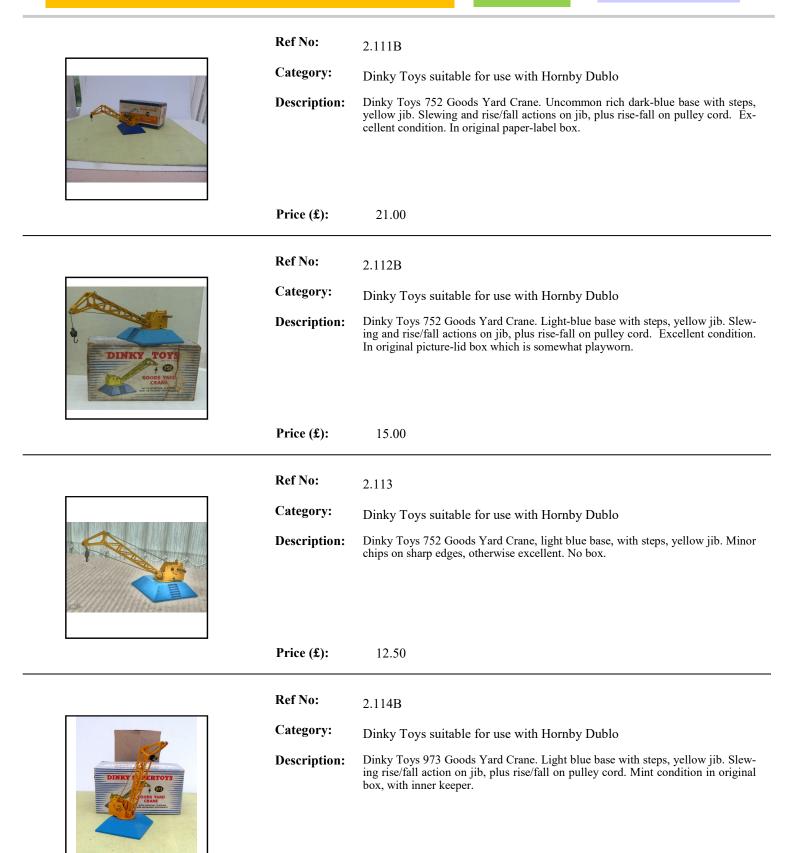

|
|               | Price (£):   |                                                                                                                                                                                          |
|               |              |                                                                                                                                                                                          |
|               |              |                                                                                                                                                                                          |

December 2023

**Hornby Dublo** 



Price (£):

18.00

December 2023

| 1000000000                                                    | 333 <b>3</b> 58 B                                       |                                                      |                        |
|---------------------------------------------------------------|---------------------------------------------------------|------------------------------------------------------|------------------------|
| 司                                                             | rim with sels so<br>ecessary.                           | rs las                                               |                        |
| th adhesive, as<br>or meths - pro<br>aly a <u>thin</u> film o | a minimum of<br>ferably abra<br>f adhesive of<br>CM. 12 | d with<br>your<br>2020