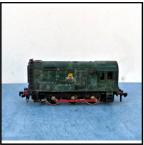

December 2023

|    | Ref No:      | 2.19                                                                                                                                                                                                                                   |
|----|--------------|----------------------------------------------------------------------------------------------------------------------------------------------------------------------------------------------------------------------------------------|
|    | Category:    | Hornby Dublo 3-rail Locomotives                                                                                                                                                                                                        |
| ı  | Description: | EDL30 12v. 3-rail electric Bo-Bo diesel-electric-outline Locomotive (later Class 20), in standard B.R olive green livery No. D8000, but body re-touched and B.R. totems removed (running number remains). Mechanism serviced.          |
| _J | Price (£):   | 35.00                                                                                                                                                                                                                                  |
|    | Ref No:      | 2.20B                                                                                                                                                                                                                                  |
|    | Category:    | Hornby Dublo 3-rail Locomotives                                                                                                                                                                                                        |
|    | Description: | 3231 12v.3-rail electric 0-6-0 Diesel-electric Shunter locomotive, B.R. unlined green No. D3763, in original condition. One step incomplete. Mechanism tested good. In original blue-striped picture-lid box.                          |
|    | Price (£):   | 77.50                                                                                                                                                                                                                                  |
|    | Ref No:      | 2.21RB                                                                                                                                                                                                                                 |
|    | Category:    | Hornby Dublo 3-rail Locomotives                                                                                                                                                                                                        |
|    | Description: | 3231 12v. 3-rail 0-6-0 Diesel-electric Shunter Locomotive, B.R. unlined green, having the Hornby Dublo 2-rail body No. 3302, in 'weathered' condition. One step incomplete. Mechanism thoroughly serviced. In a strong protective box. |
|    | Price (£):   | 65.00                                                                                                                                                                                                                                  |
|    |              |                                                                                                                                                                                                                                        |