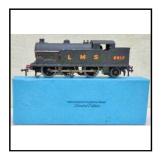

|   |    | _ | -  |       |   |
|---|----|---|----|-------|---|
|   | +  | L | MS | 6917  |   |
| 1 | 10 |   |    | 10114 | 1 |
|   |    |   |    |       |   |

| <b>Ref No:</b> | 2.36RB                                                                                                                                                                                                                                       |
|----------------|----------------------------------------------------------------------------------------------------------------------------------------------------------------------------------------------------------------------------------------------|
| Category:      | Hornby Dublo Locomotive - re-furbished                                                                                                                                                                                                       |
| Description:   | EDL17 0-6-2 Tank Locomotive, fully refurbished into L.M.S. unlined black livery with Serif lettering and numbering 6917. Mechanism fully serviced. Supplied in a reproduction Hornby Dublo look-alike box, with Limited Edition certificate. |
| Price (£):     | 85.00                                                                                                                                                                                                                                        |