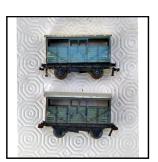

December 2023

|    | Ref No:      | 2.19                                                                                                                                                                                                                                   |
|----|--------------|----------------------------------------------------------------------------------------------------------------------------------------------------------------------------------------------------------------------------------------|
|    | Category:    | Hornby Dublo 3-rail Locomotives                                                                                                                                                                                                        |
| ı  | Description: | EDL30 12v. 3-rail electric Bo-Bo diesel-electric-outline Locomotive (later Class 20), in standard B.R olive green livery No. D8000, but body re-touched and B.R. totems removed (running number remains). Mechanism serviced.          |
| _J | Price (£):   | 35.00                                                                                                                                                                                                                                  |
|    | Ref No:      | 2.20B                                                                                                                                                                                                                                  |
|    | Category:    | Hornby Dublo 3-rail Locomotives                                                                                                                                                                                                        |
|    | Description: | 3231 12v.3-rail electric 0-6-0 Diesel-electric Shunter locomotive, B.R. unlined green No. D3763, in original condition. One step incomplete. Mechanism tested good. In original blue-striped picture-lid box.                          |
|    | Price (£):   | 77.50                                                                                                                                                                                                                                  |
|    | Ref No:      | 2.21RB                                                                                                                                                                                                                                 |
|    | Category:    | Hornby Dublo 3-rail Locomotives                                                                                                                                                                                                        |
|    | Description: | 3231 12v. 3-rail 0-6-0 Diesel-electric Shunter Locomotive, B.R. unlined green, having the Hornby Dublo 2-rail body No. 3302, in 'weathered' condition. One step incomplete. Mechanism thoroughly serviced. In a strong protective box. |
|    | Price (£):   | 65.00                                                                                                                                                                                                                                  |
|    |              |                                                                                                                                                                                                                                        |