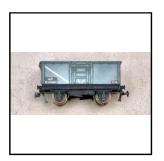

December 2023

|    | Ref No:      | 2.19                                                                                                                                                                                                                                   |
|----|--------------|----------------------------------------------------------------------------------------------------------------------------------------------------------------------------------------------------------------------------------------|
|    | Category:    | Hornby Dublo 3-rail Locomotives                                                                                                                                                                                                        |
| ı  | Description: | EDL30 12v. 3-rail electric Bo-Bo diesel-electric-outline Locomotive (later Class 20), in standard B.R olive green livery No. D8000, but body re-touched and B.R. totems removed (running number remains). Mechanism serviced.          |
| _J | Price (£):   | 35.00                                                                                                                                                                                                                                  |
|    | Ref No:      | 2.20B                                                                                                                                                                                                                                  |
|    | Category:    | Hornby Dublo 3-rail Locomotives                                                                                                                                                                                                        |
|    | Description: | 3231 12v.3-rail electric 0-6-0 Diesel-electric Shunter locomotive, B.R. unlined green No. D3763, in original condition. One step incomplete. Mechanism tested good. In original blue-striped picture-lid box.                          |
|    | Price (£):   | 77.50                                                                                                                                                                                                                                  |
|    | Ref No:      | 2.21RB                                                                                                                                                                                                                                 |
|    | Category:    | Hornby Dublo 3-rail Locomotives                                                                                                                                                                                                        |
|    | Description: | 3231 12v. 3-rail 0-6-0 Diesel-electric Shunter Locomotive, B.R. unlined green, having the Hornby Dublo 2-rail body No. 3302, in 'weathered' condition. One step incomplete. Mechanism thoroughly serviced. In a strong protective box. |
|    | Price (£):   | 65.00                                                                                                                                                                                                                                  |
|    |              |                                                                                                                                                                                                                                        |