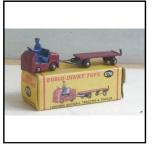

December 2023 Hornby Dublo

| Ref No:      | 2.13                                    |
|--------------|-----------------------------------------|
| Category:    | Hornby Dublo Train 'Packs'              |
| Description: | see below for Coach and Freight 'packs' |

#### Price (£):

Price (£):

33.00

|--|

| Ref No:      | 2.16                                                                                                                                                                         |
|--------------|------------------------------------------------------------------------------------------------------------------------------------------------------------------------------|
| Category:    | Hornby Dublo Locomotives - 3-rail                                                                                                                                            |
| Description: | EDL17 12v. 3-rail electric 0-6-2 Tank Locomotive in uncommon B.R. lined-out gloss black livery No. 69567. Fitted with EDL7 'solid disc' type pony truck. Tested good runner. |
| Price (£):   | 29.50                                                                                                                                                                        |