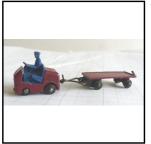

December 2023 Hornby Dublo

| Ref No:      | 2.13                                    |
|--------------|-----------------------------------------|
| Category:    | Hornby Dublo Train 'Packs'              |
| Description: | see below for Coach and Freight 'packs' |

#### Price (£):

Price (£):

33.00

|--|

| Ref No:      | 2.16                                                                                                                                                                         |
|--------------|------------------------------------------------------------------------------------------------------------------------------------------------------------------------------|
| Category:    | Hornby Dublo Locomotives - 3-rail                                                                                                                                            |
| Description: | EDL17 12v. 3-rail electric 0-6-2 Tank Locomotive in uncommon B.R. lined-out gloss black livery No. 69567. Fitted with EDL7 'solid disc' type pony truck. Tested good runner. |
| Price (£):   | 29.50                                                                                                                                                                        |