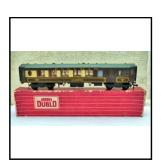

December 2023

|                                                                                                                                                                                                                                                                                                                                                                                                                                                                                                                                                                                                                                                                                                                                                                                                                                                                                                                                                                                                                                                                                                                                                                                                                                                                                                                                                                                                                                                                                                                                                                                                                                                                                                                                                                                                                                                                                                                                                                                                                                                                                                                                | Ref No:      | 2.01B                                                                                                                                                                                                                                                                                                                                                                                                                                                                    |
|--------------------------------------------------------------------------------------------------------------------------------------------------------------------------------------------------------------------------------------------------------------------------------------------------------------------------------------------------------------------------------------------------------------------------------------------------------------------------------------------------------------------------------------------------------------------------------------------------------------------------------------------------------------------------------------------------------------------------------------------------------------------------------------------------------------------------------------------------------------------------------------------------------------------------------------------------------------------------------------------------------------------------------------------------------------------------------------------------------------------------------------------------------------------------------------------------------------------------------------------------------------------------------------------------------------------------------------------------------------------------------------------------------------------------------------------------------------------------------------------------------------------------------------------------------------------------------------------------------------------------------------------------------------------------------------------------------------------------------------------------------------------------------------------------------------------------------------------------------------------------------------------------------------------------------------------------------------------------------------------------------------------------------------------------------------------------------------------------------------------------------|--------------|--------------------------------------------------------------------------------------------------------------------------------------------------------------------------------------------------------------------------------------------------------------------------------------------------------------------------------------------------------------------------------------------------------------------------------------------------------------------------|
| Depart                                                                                                                                                                                                                                                                                                                                                                                                                                                                                                                                                                                                                                                                                                                                                                                                                                                                                                                                                                                                                                                                                                                                                                                                                                                                                                                                                                                                                                                                                                                                                                                                                                                                                                                                                                                                                                                                                                                                                                                                                                                                                                                         | Category:    | Hornby-Dublo Train Set                                                                                                                                                                                                                                                                                                                                                                                                                                                   |
|                                                                                                                                                                                                                                                                                                                                                                                                                                                                                                                                                                                                                                                                                                                                                                                                                                                                                                                                                                                                                                                                                                                                                                                                                                                                                                                                                                                                                                                                                                                                                                                                                                                                                                                                                                                                                                                                                                                                                                                                                                                                                                                                | Description: | EDP11 3-rail 12v. dc B.R. (E) Passenger Train Set. Comprising: (a) EDL11 4-6-2 Tender Locomotive, B.R. lined green No. 60016 'Silver King', with (b) Qty. 2 D11 ex-L.N.ER Gresley-type tinplate Corridor Coaches in B.R. carmine-cream. With(c) oval of track. Excellent condition. In original box with all inner packaging and representative pack of documents. Locomotive tested working.                                                                            |
|                                                                                                                                                                                                                                                                                                                                                                                                                                                                                                                                                                                                                                                                                                                                                                                                                                                                                                                                                                                                                                                                                                                                                                                                                                                                                                                                                                                                                                                                                                                                                                                                                                                                                                                                                                                                                                                                                                                                                                                                                                                                                                                                | Price (£):   | 89.99                                                                                                                                                                                                                                                                                                                                                                                                                                                                    |
|                                                                                                                                                                                                                                                                                                                                                                                                                                                                                                                                                                                                                                                                                                                                                                                                                                                                                                                                                                                                                                                                                                                                                                                                                                                                                                                                                                                                                                                                                                                                                                                                                                                                                                                                                                                                                                                                                                                                                                                                                                                                                                                                | Ref No:      | 2.02B                                                                                                                                                                                                                                                                                                                                                                                                                                                                    |
| Transfer of the local data                                                                                                                                                                                                                                                                                                                                                                                                                                                                                                                                                                                                                                                                                                                                                                                                                                                                                                                                                                                                                                                                                                                                                                                                                                                                                                                                                                                                                                                                                                                                                                                                                                                                                                                                                                                                                                                                                                                                                                                                                                                                                                     | Category:    | Hornby-Dublo Train Set                                                                                                                                                                                                                                                                                                                                                                                                                                                   |
|                                                                                                                                                                                                                                                                                                                                                                                                                                                                                                                                                                                                                                                                                                                                                                                                                                                                                                                                                                                                                                                                                                                                                                                                                                                                                                                                                                                                                                                                                                                                                                                                                                                                                                                                                                                                                                                                                                                                                                                                                                                                                                                                | Description: | EDG7 Tank Goods Set 'L.M.S.'. Early post-war issue, comprising 12v. 3-rail electric EDL7 0-6-2 Tank Locomotive, with horse-shoe magnet, body in unlined black, No. 6917, with L.M.S. Open Wagon, Closed Van and Goods Brake Van, oval of 3-rail track and non-powered Speed Control Box. In good 1940s box with uncommon 'Royal Scot' lid picture and added 'Hornby Dublo' name panel. Slight loss of lettering on nearside of loco. cab. Otherwise very nice condition. |
|                                                                                                                                                                                                                                                                                                                                                                                                                                                                                                                                                                                                                                                                                                                                                                                                                                                                                                                                                                                                                                                                                                                                                                                                                                                                                                                                                                                                                                                                                                                                                                                                                                                                                                                                                                                                                                                                                                                                                                                                                                                                                                                                | Price (£):   | 60,00                                                                                                                                                                                                                                                                                                                                                                                                                                                                    |
|                                                                                                                                                                                                                                                                                                                                                                                                                                                                                                                                                                                                                                                                                                                                                                                                                                                                                                                                                                                                                                                                                                                                                                                                                                                                                                                                                                                                                                                                                                                                                                                                                                                                                                                                                                                                                                                                                                                                                                                                                                                                                                                                | Ref No:      | 2.06P                                                                                                                                                                                                                                                                                                                                                                                                                                                                    |
|                                                                                                                                                                                                                                                                                                                                                                                                                                                                                                                                                                                                                                                                                                                                                                                                                                                                                                                                                                                                                                                                                                                                                                                                                                                                                                                                                                                                                                                                                                                                                                                                                                                                                                                                                                                                                                                                                                                                                                                                                                                                                                                                | Category:    | Hornby Dublo Train 'Pack'- 3-rail                                                                                                                                                                                                                                                                                                                                                                                                                                        |
|                                                                                                                                                                                                                                                                                                                                                                                                                                                                                                                                                                                                                                                                                                                                                                                                                                                                                                                                                                                                                                                                                                                                                                                                                                                                                                                                                                                                                                                                                                                                                                                                                                                                                                                                                                                                                                                                                                                                                                                                                                                                                                                                | Description: | Train Pack EDP1 - 'L.N.E.R 'Gresley' Pack. Comprises 12v. Dc 3-rail electric A4 Locomotive in 'Garter Blue', No. 7 'Sir Nigel Gresley', with two 1st./3rd. 'tinprinted teak' Corridor Coaches. All in good condition with minor blemishes. Bright coach window glazing. No track supplied, but available at extra cost.                                                                                                                                                  |
|                                                                                                                                                                                                                                                                                                                                                                                                                                                                                                                                                                                                                                                                                                                                                                                                                                                                                                                                                                                                                                                                                                                                                                                                                                                                                                                                                                                                                                                                                                                                                                                                                                                                                                                                                                                                                                                                                                                                                                                                                                                                                                                                | Price (£):   | £65.00                                                                                                                                                                                                                                                                                                                                                                                                                                                                   |
|                                                                                                                                                                                                                                                                                                                                                                                                                                                                                                                                                                                                                                                                                                                                                                                                                                                                                                                                                                                                                                                                                                                                                                                                                                                                                                                                                                                                                                                                                                                                                                                                                                                                                                                                                                                                                                                                                                                                                                                                                                                                                                                                | Ref No:      | 2.07P                                                                                                                                                                                                                                                                                                                                                                                                                                                                    |
| Contraction of the Contraction o | Category:    | Hornby Dublo Train 'Pack'- 3-rail                                                                                                                                                                                                                                                                                                                                                                                                                                        |
|                                                                                                                                                                                                                                                                                                                                                                                                                                                                                                                                                                                                                                                                                                                                                                                                                                                                                                                                                                                                                                                                                                                                                                                                                                                                                                                                                                                                                                                                                                                                                                                                                                                                                                                                                                                                                                                                                                                                                                                                                                                                                                                                | Description: | Train Pack 'EDP12'. Comprising EDL12 12v. 3-rail electric 4-6-2 Tender Loco-<br>motive, BR lined-out green No. 46232 'Duchess of Montrose'. With two D12 BR<br>(M) carinine & cream Corridor Coaches. (1st/2nd. Composite and Brake/2nd.<br>Composite). No track supplied, but available at extra cost. Good condition all<br>round. Locomotive serviced.                                                                                                                |
|                                                                                                                                                                                                                                                                                                                                                                                                                                                                                                                                                                                                                                                                                                                                                                                                                                                                                                                                                                                                                                                                                                                                                                                                                                                                                                                                                                                                                                                                                                                                                                                                                                                                                                                                                                                                                                                                                                                                                                                                                                                                                                                                | Price (£):   | 75.00                                                                                                                                                                                                                                                                                                                                                                                                                                                                    |
|                                                                                                                                                                                                                                                                                                                                                                                                                                                                                                                                                                                                                                                                                                                                                                                                                                                                                                                                                                                                                                                                                                                                                                                                                                                                                                                                                                                                                                                                                                                                                                                                                                                                                                                                                                                                                                                                                                                                                                                                                                                                                                                                |              |                                                                                                                                                                                                                                                                                                                                                                                                                                                                          |