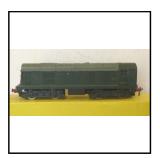

December 2023

|    | Ref No:      | 2.19                                                                                                                                                                                                                                   |
|----|--------------|----------------------------------------------------------------------------------------------------------------------------------------------------------------------------------------------------------------------------------------|
|    | Category:    | Hornby Dublo 3-rail Locomotives                                                                                                                                                                                                        |
| ı  | Description: | EDL30 12v. 3-rail electric Bo-Bo diesel-electric-outline Locomotive (later Class 20), in standard B.R olive green livery No. D8000, but body re-touched and B.R. totems removed (running number remains). Mechanism serviced.          |
| _J | Price (£):   | 35.00                                                                                                                                                                                                                                  |
|    | Ref No:      | 2.20B                                                                                                                                                                                                                                  |
|    | Category:    | Hornby Dublo 3-rail Locomotives                                                                                                                                                                                                        |
|    | Description: | 3231 12v.3-rail electric 0-6-0 Diesel-electric Shunter locomotive, B.R. unlined green No. D3763, in original condition. One step incomplete. Mechanism tested good. In original blue-striped picture-lid box.                          |
|    | Price (£):   | 77.50                                                                                                                                                                                                                                  |
|    | Ref No:      | 2.21RB                                                                                                                                                                                                                                 |
|    | Category:    | Hornby Dublo 3-rail Locomotives                                                                                                                                                                                                        |
|    | Description: | 3231 12v. 3-rail 0-6-0 Diesel-electric Shunter Locomotive, B.R. unlined green, having the Hornby Dublo 2-rail body No. 3302, in 'weathered' condition. One step incomplete. Mechanism thoroughly serviced. In a strong protective box. |
|    | Price (£):   | 65.00                                                                                                                                                                                                                                  |
|    |              |                                                                                                                                                                                                                                        |