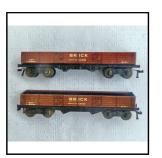

#### Price (£):

Price (£):

33.00

|--|

| Ref No:      | 2.16                                                                                                                                                                         |
|--------------|------------------------------------------------------------------------------------------------------------------------------------------------------------------------------|
| Category:    | Hornby Dublo Locomotives - 3-rail                                                                                                                                            |
| Description: | EDL17 12v. 3-rail electric 0-6-2 Tank Locomotive in uncommon B.R. lined-out gloss black livery No. 69567. Fitted with EDL7 'solid disc' type pony truck. Tested good runner. |
| Price (£):   | 29.50                                                                                                                                                                        |