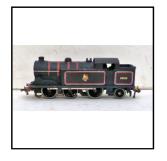

| 1 |    | LMS | 238 | 5  | - |
|---|----|-----|-----|----|---|
|   | CO |     |     | 42 |   |
|   |    |     |     |    |   |

| Ref No:      | 2.26                                                                                                                                                                                |
|--------------|-------------------------------------------------------------------------------------------------------------------------------------------------------------------------------------|
| Category:    | Hornby Dublo 3-rail Locomotives, modified                                                                                                                                           |
| Description: | EDL17 12v. 3-rail electric 0-6-2 Tank Locomotive, repainted into L.M.S. serif<br>unlined satin-black and re-numbered 2385. Disc pony wheels. Nice condition.<br>Mechanism serviced. |
| Price (£):   | 35.00                                                                                                                                                                               |