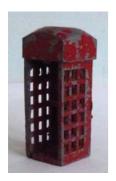

two-piece pencil sharpener)

Price (£): 15.00

Category: Small cast Accessories

Description: Possibly Charbens Telephone Kiosk, red casting with pierced windows. Lacks

door

**Price (£):** 6.00

**Ref No:** 4.234