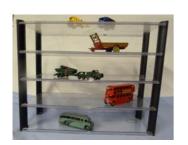

Description: Unidentified (possibly Gilco) Traffic Lights, 2-facing (180°). Tall with central

pole running between casings. Qty. 2

**Price (£):** Each 3.00

**Ref No:** 4.266

Category: Sundries

**Description:** Shelving: 5-tier polypropylene Shelving erected on 4 corner pillars. Supplied in