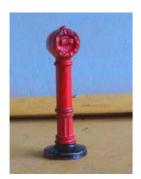

Category: Cast Road Signs

**Description:** Timpo Fire Siren. Red pillar with cylindrical top.

**Price (£):** 4.00

**Ref No:** 4.261

Category: Cast Road Signs

**Description:** Unidentified (possibly Gilco) British Road Signs, medium size, white base. Qty.