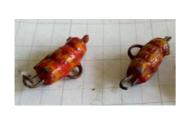

**Price (£):** Each 4.50

**Ref No:** 4.257

Category: Cast Petrol Pumps

**Description:** Petrol Pump - Kay's small-format slab-sided Pump, red with red diamond globe

and white dial. With top 'delivery glass' and lower hose bracket. Marked 'Made