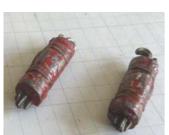

Category: Cast Road Signs

**Description:** Timpo Fire Siren. Red pillar with cylindrical top.

**Price (£):** 4.00

**Ref No:** 4.261

Category: Cast Road Signs

**Description:** Unidentified (possibly Gilco) British Road Signs, medium size, white base. Qty.