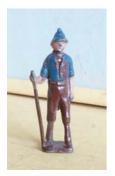

Category: Small cast Accessories

Description: Country Lady, wearing long blue dress with white apron and blue bonnet, carry-

ing basket. Moving right arm. Scuffed

**Price (£):** 2.50

Ref No:

4.235

**Category:** 

Small cast Accessories

**Description:** 

Country Lady, wearing long pink dress with white apron and pink bonnet, carry-

ing basket. Moving right arm. Scuffed

Price (£):

**Ref No:** 

4.237

2.50