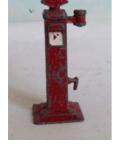

white globe. Qty. 2

**Price (£):** Each 9.00

**Ref No:** 4.252

Category: Cast Petrol Pumps

**Description:** Dinky Toys 49 small taper-sided Petrol Pump. Green. No globe. Qty. 2.

**Price (£):** Each 6.00

**Ref No:** 4.253

Category: Cast Petrol Pumps

**Description:** Dinky Toys 49 small taper-sided Petrol Pump. Light blue. No globe

**Price (£):** 6.00

Ref No:

4.254

**Category:** 

Cast Petrol Pumps

**Description:** 