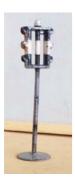

white globe. Qty. 2

**Price (£):** Each 9.00

**Ref No:** 4.252

Category: Cast Petrol Pumps

**Description:** Dinky Toys 49 small taper-sided Petrol Pump. Green. No globe. Qty. 2.

**Price (£):** Each 6.00

**Ref No:** 4.253

Category: Cast Petrol Pumps

**Description:** Dinky Toys 49 small taper-sided Petrol Pump. Light blue. No globe

**Price (£):** 6.00

Ref No:

4.254

**Category:** 

Cast Petrol Pumps

**Description:** 