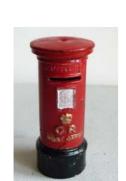

Price (£): 2.50

Ref No: 4.232

**Category:** Small cast Accessories

**Description:** Johillco Letter Box. Large format on round black plinth. Lettering 'GR' and

'Royal Mail' picked out in gold. Refurbished (originals believed to have been a