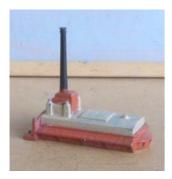

Description: M849 Pier Head. Restored. Buff, with partially-restored M862 'Restaurant'

building.

**Price (£):** 5.00

**Ref No:** 4.221R

Category: Tri-ang Diecast Ships - restored

**Description:** M853 Factory, with chimney. Red building and chimney, buff roof, black stack.

Restored

**Price (£):** 3.50

**Ref No:** 4.222R

Category: Tri-ang Diecast Ships - restored

**Description:** M854 Tanker Wharf. straight. Buff. Restored

**Price (£):** 2.50

**Ref No:** 4.223R

Category: Tri-ang Diecast Ships - restored