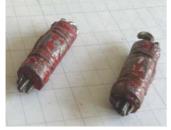

Category: Cast Road Signs

**Description:** Timpo Fire Siren. Red pillar with cylindrical top.

**Price (£):** 4.00

**Ref No:** 4.261

Category: Cast Road Signs

**Description:** Unidentified (possibly Gilco) British Road Signs, medium size, white base. Qty.