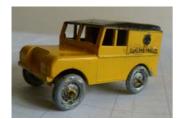

Category: Diecast - Morestone-Budgie Min'ture

**Description:** Miniature Series No. 3 Land Rover with Van body. 'A.A.'. Restoration to origi-

nal A.A. yellow with black roof and cast-in logo and lettering. Qty. 2