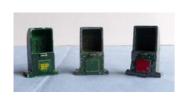

Category: Cast Road Signs

**Description:** Timpo Fire Siren. Red pillar with cylindrical top.

**Price (£):** 4.00

**Ref No:** 4.261

Category: Cast Road Signs

**Description:** Unidentified (possibly Gilco) British Road Signs, medium size, white base. Qty.

6. Comprises Slow, 30, Road Narrows, Minor Road Ahead, T-Junction Ahead,

Roundabout

**Price (£):** 10.00

**Ref No:** 4.262

Category: Cast Road Signs

Description: International Road Signs. Qty. 4 (2 cast 'No Entry', 2 moulded: 'Douane' and