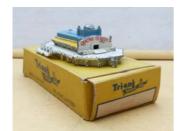

Ref No: 4.161B

**Category:** Tri-ang Diecast Ships

**Description:** Hornby 'Minic Ships Set M902 Ocean Terminal Set. Comprises liner Queen

Mary, breakwaters and quays, Ocean Terminal and Extension, Customs Shed, Crane Unit, Lighthouse. In original box.