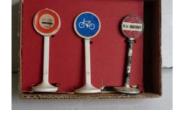

6. Comprises Slow, 30, Road Narrows, Minor Road Ahead, T-Junction Ahead,

Roundabout

**Price (£):** 10.00

**Ref No:** 4.262

Category: Cast Road Signs

Description: International Road Signs. Qty. 4 (2 cast 'No Entry', 2 moulded: 'Douane' and

'Cycles only')

**Price (£):** Lot 5.00

**Ref No:** 4.263

Category: Cast Road Signs

**Description:** Unidentified (possibly Gilco) 'Keep Left' Bollard. Large-scale.

**Price (£):** 2.50

Category: Cast Road Signs