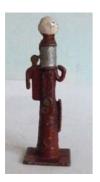

and shapes, 1 of which has globes:

**Price (£):** Each 6.50

**Ref No:** 4.256

Category: Cast Petrol Pumps

Description: Medium-size slightly-taper sided Pump, with large 'hose/handle'. Repainted red

with yellow 'Shell' globe. Qty. 2

**Price (£):** Each 4.50

**Ref No:** 4.257

Category: Cast Petrol Pumps

**Description:** Petrol Pump - Kay's small-format slab-sided Pump, red with red diamond globe

and white dial. With top 'delivery glass' and lower hose bracket. Marked 'Made