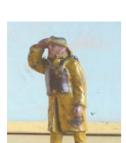

**Category:** Other 'lead' figures

**Description:** R.N,.L.I. Boatman. In yellow oilskins, with right hand holding sou'wester on his

head. Height 2.5 inches (7cm)

Price (£): 5.00

Ref No: 4.241

**Category:** Other 'lead' figures