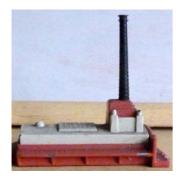

Category: Tri-ang Diecast Ships - original

Description: M853 Factory, with chimney. Red building and chimney base, buff roof, black

stack.

**Price (£):** 6.50

**Ref No:** 4.188

Category: Tri-ang Diecast Ships - original